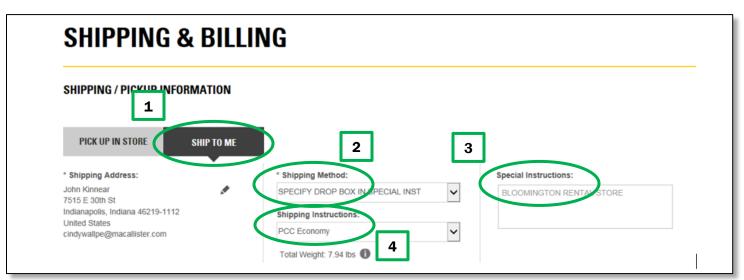

- 3. How do I place an EMERGENCY order for a part that I want to pick up at a drop box location?
  - (1) Select "Ship to Me".
  - (2) Set the Shipping Method to "Specify Drop Box in Special Inst".
  - (3) Enter the desired drop box in the Special Instructions field.

| SHIPPING & BILL                              | ING                      |                          |
|----------------------------------------------|--------------------------|--------------------------|
| SHIPPING / P <b>1</b>                        |                          | PROCEED TO ORDER SUMMARY |
| PICK UP IN STORE SHIP TO ME                  | 2 3                      |                          |
| * Shipping Address:                          | * Shipping Method:       | Special Instructions:    |
| John Kinnear 💉 🖍                             | SPECIFY DROP BOX         | DB Logansport            |
| Indianapolis, Indiana 46219-1112             | Shipping Instructions:   |                          |
| United States<br>cindywallpe@macallister.com | Select an Option         |                          |
|                                              | Total Weight: 3.97 lbs 🚺 |                          |