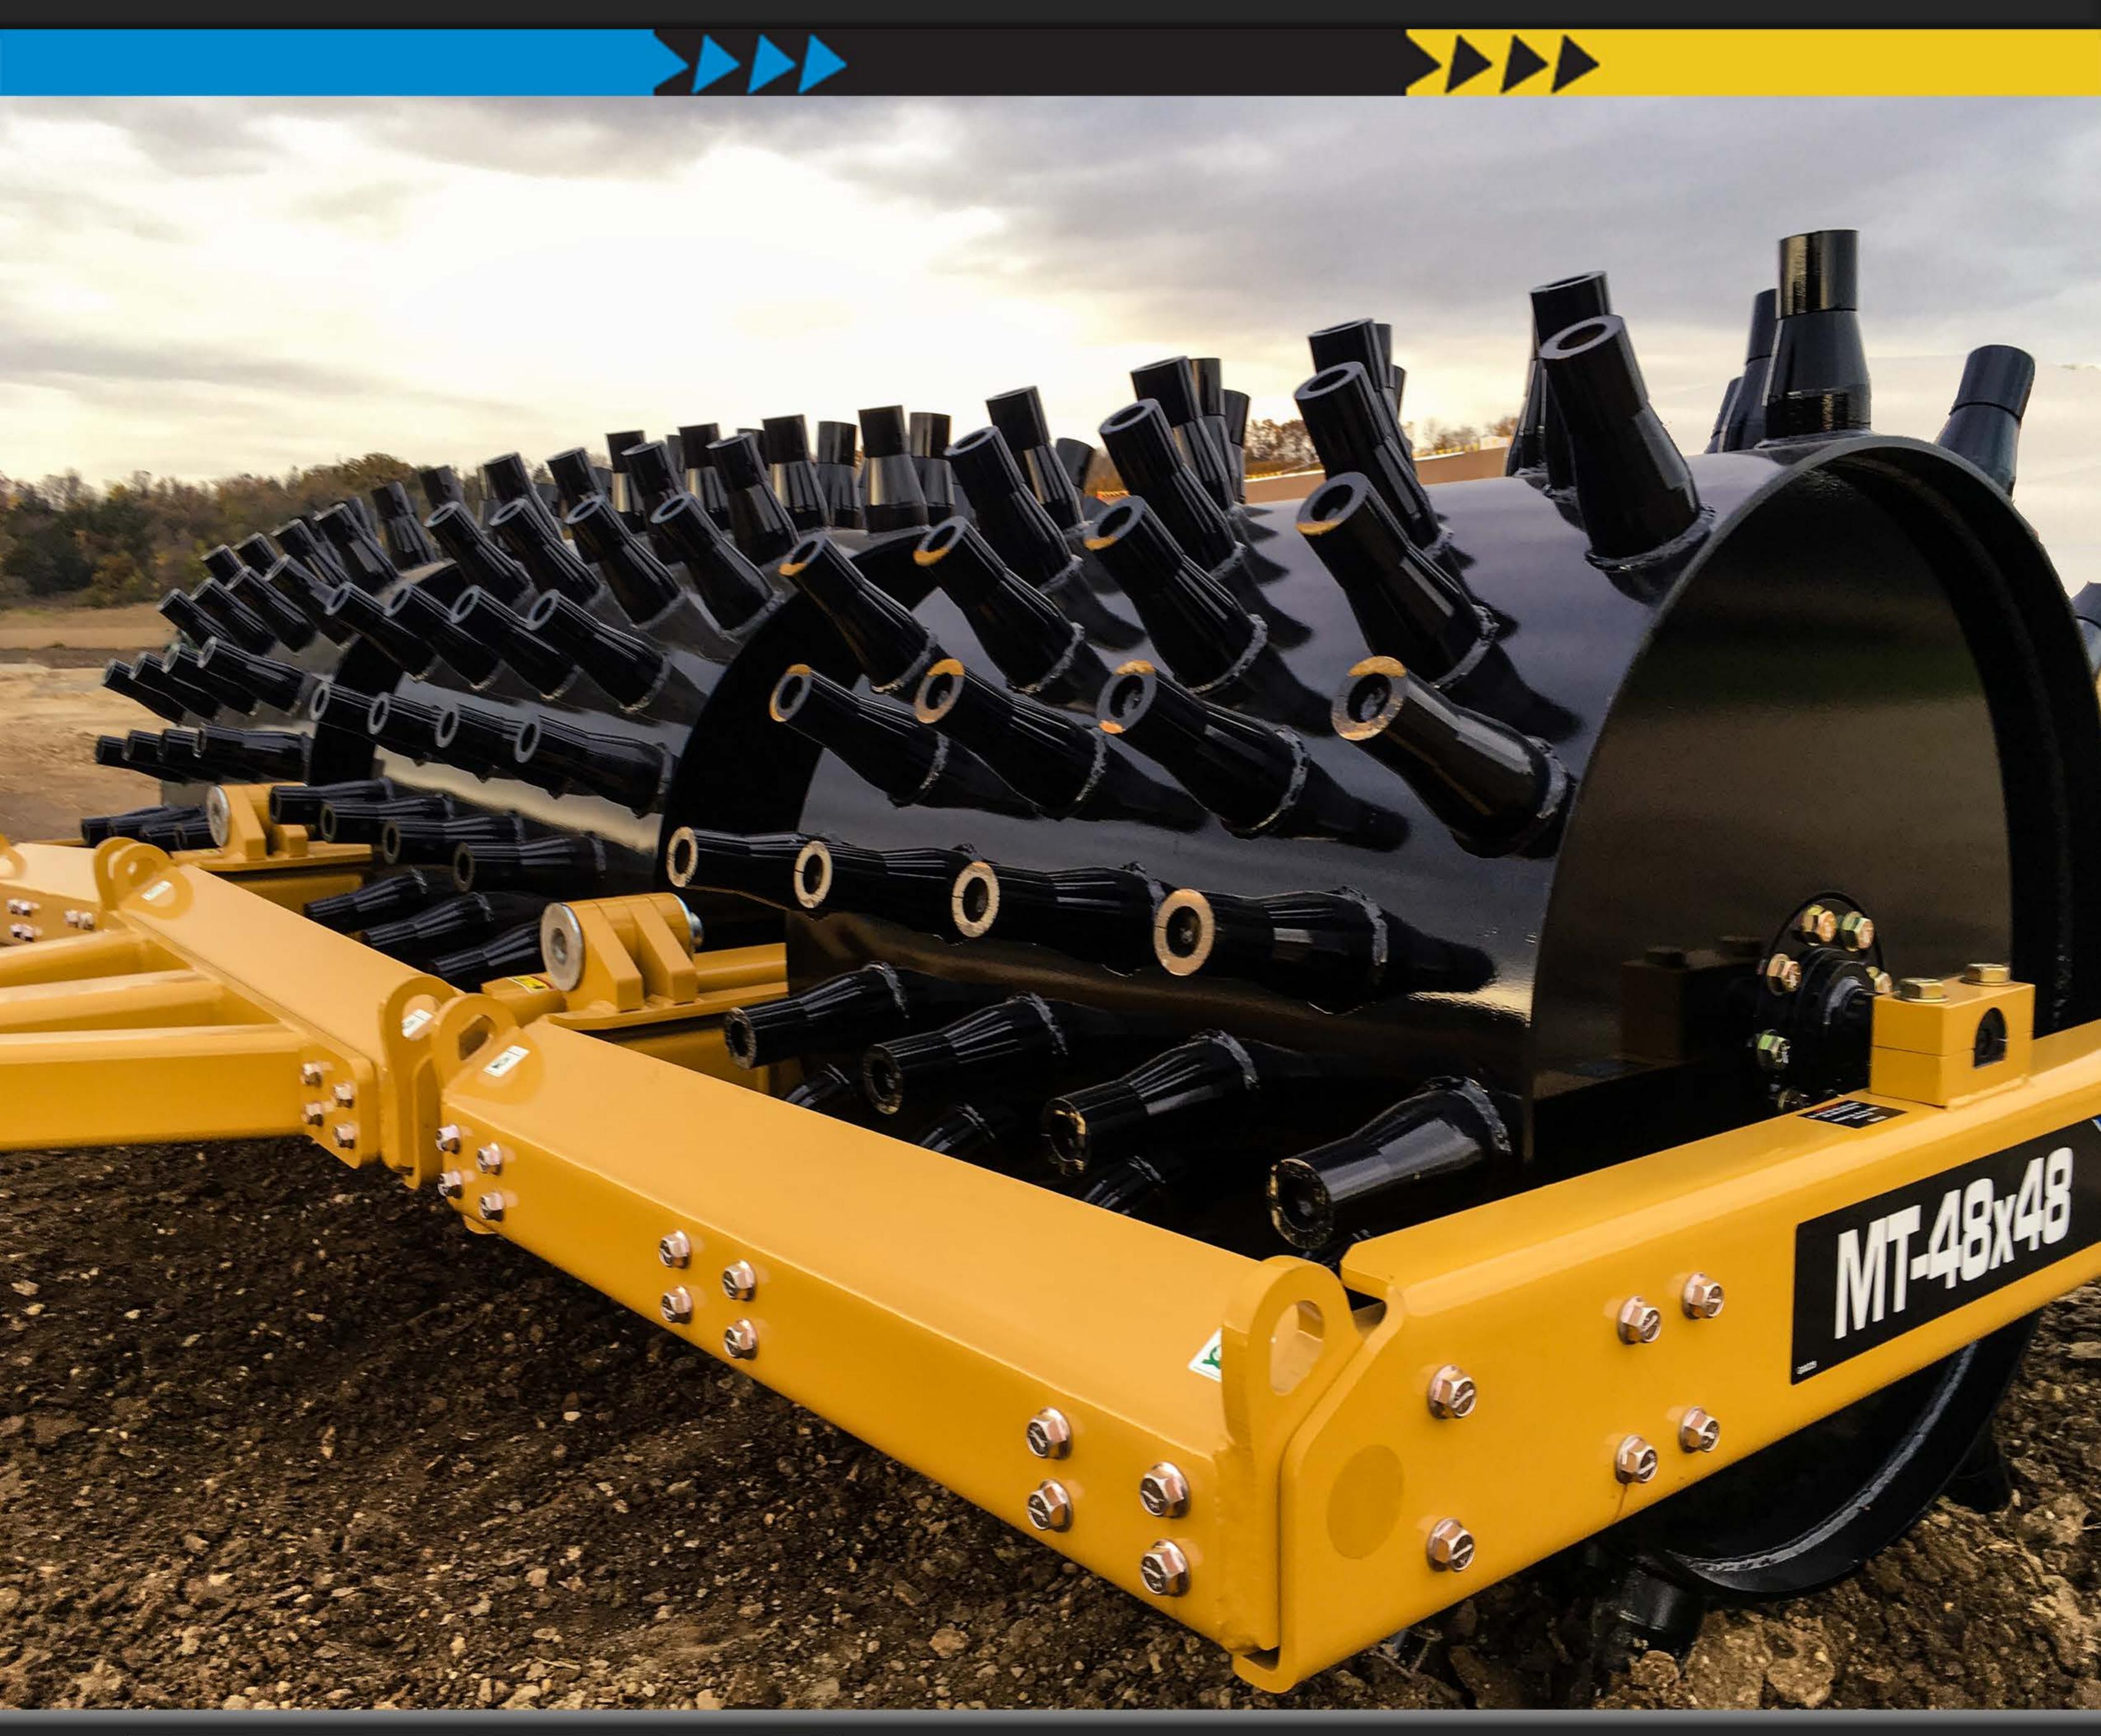

## NT-48X48T SHEEPSFOOT ROLLER







## Our Panda Our Products Our Passion

MOBILE TRACK SOLUTIONS

Our People. Our Products. Our Passion.

www.mobiletracksolutions.com

## SPECIFICATIONS 企



128 in

|  | DIMENSIONS              |                |          |
|--|-------------------------|----------------|----------|
|  | Overall Height          | 64 in          | 1,626 mm |
|  | Overall Width           | 186 in         | 4,724 mm |
|  | Overall Length          | 198 in         | 5,029 mm |
|  | Drum Diameter           | 48 in          | 1,219 mm |
|  | Tip Diameter            | 3 in           | 76 mm    |
|  | Tip Height              | 8 in           | 203 mm   |
|  | Tower Spacing           | 6 in           | 152 mm   |
|  | Hitch Length            | <b>1</b> 07 in | 2,718 mm |
|  | Fluid Capacity per Drum | 264 gal.