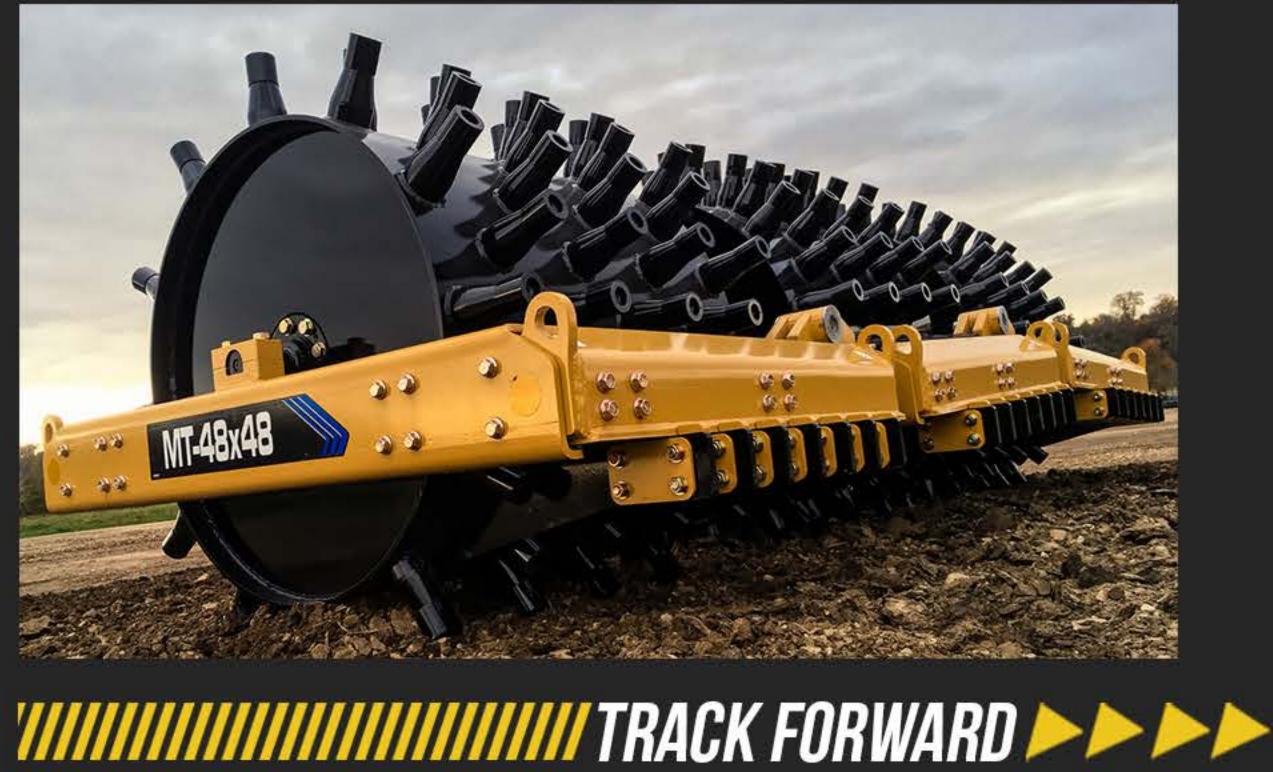

## NT-48X48T SHEEPSFOOT ROLLER







## Our Panda Our Products Our Passion

MOBILE TRACK SOLUTIONS

Our People. Our Products. Our Passion.

www.mobiletracksolutions.com

## SPECIFICATIONS 企



128 in

|  | DIMENSIONS              |                |          |
|--|-------------------------|----------------|----------|
|  | Overall Height          | 64 in          | 1,626 mm |
|  | Overall Width           | 186 in         | 4,724 mm |
|  | Overall Length          | 198 in         | 5,029 mm |
|  | Drum Diameter           | 48 in          | 1,219 mm |
|  | Tip Diameter            | 3 in           | 76 mm    |
|  | Tip Height              | 8 in           | 203 mm   |
|  | Tower Spacing           | 6 in           | 152 mm   |
|  | Hitch Length            | <b>1</b> 07 in | 2,718 mm |
|  | Fluid Capacity per Drum | 264 gal.