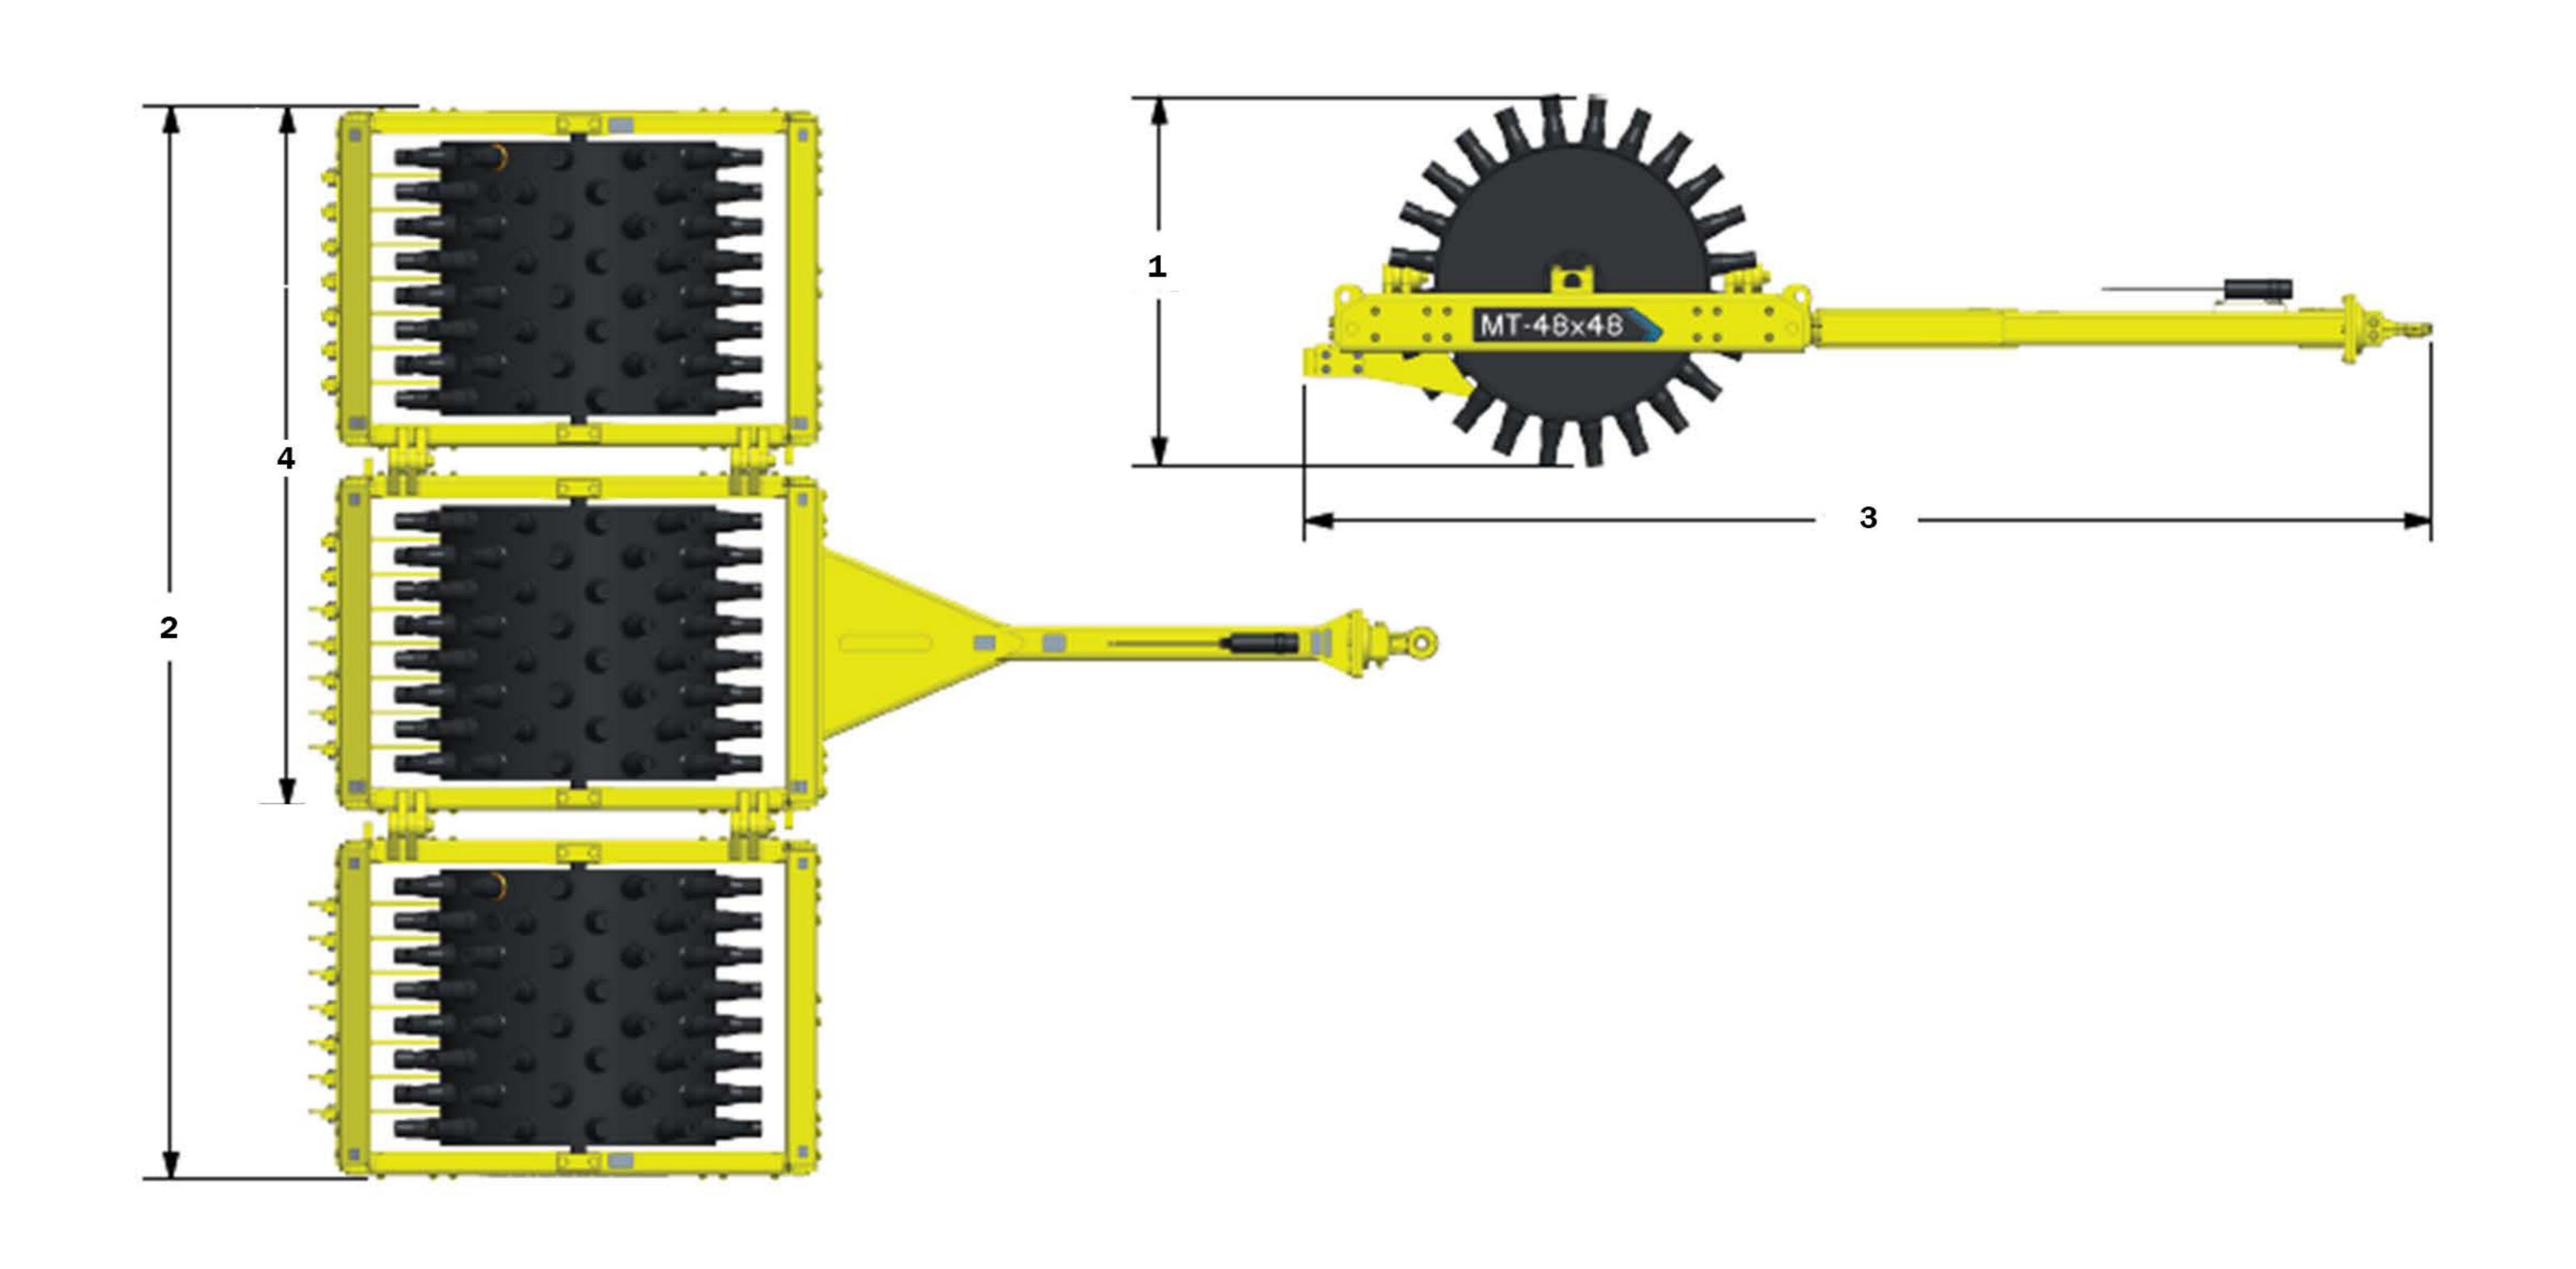

## SPECIFICATIONS 企

128 in

|  | DIMENSIONS              |                |          |
|--|-------------------------|----------------|----------|
|  | Overall Height          | 64 in          | 1,626 mm |
|  | Overall Width           | 186 in         | 4,724 mm |
|  | Overall Length          | 198 in         | 5,029 mm |
|  | Drum Diameter           | 48 in          | 1,219 mm |
|  | Tip Diameter            | 3 in           | 76 mm    |
|  | Tip Height              | 8 in           | 203 mm   |
|  | Tower Spacing           | 6 in           | 152 mm   |
|  | Hitch Length            | <b>1</b> 07 in | 2,718 mm |
|  | Fluid Capacity per Drum | 264 gal.       | 999 Itr  |
|  | Overall Weight          | 19,500 lbs.    | 8,845 kg |

SHIPPING MODIFICATIONS

4 Width (detach one drum)

3,251 mm