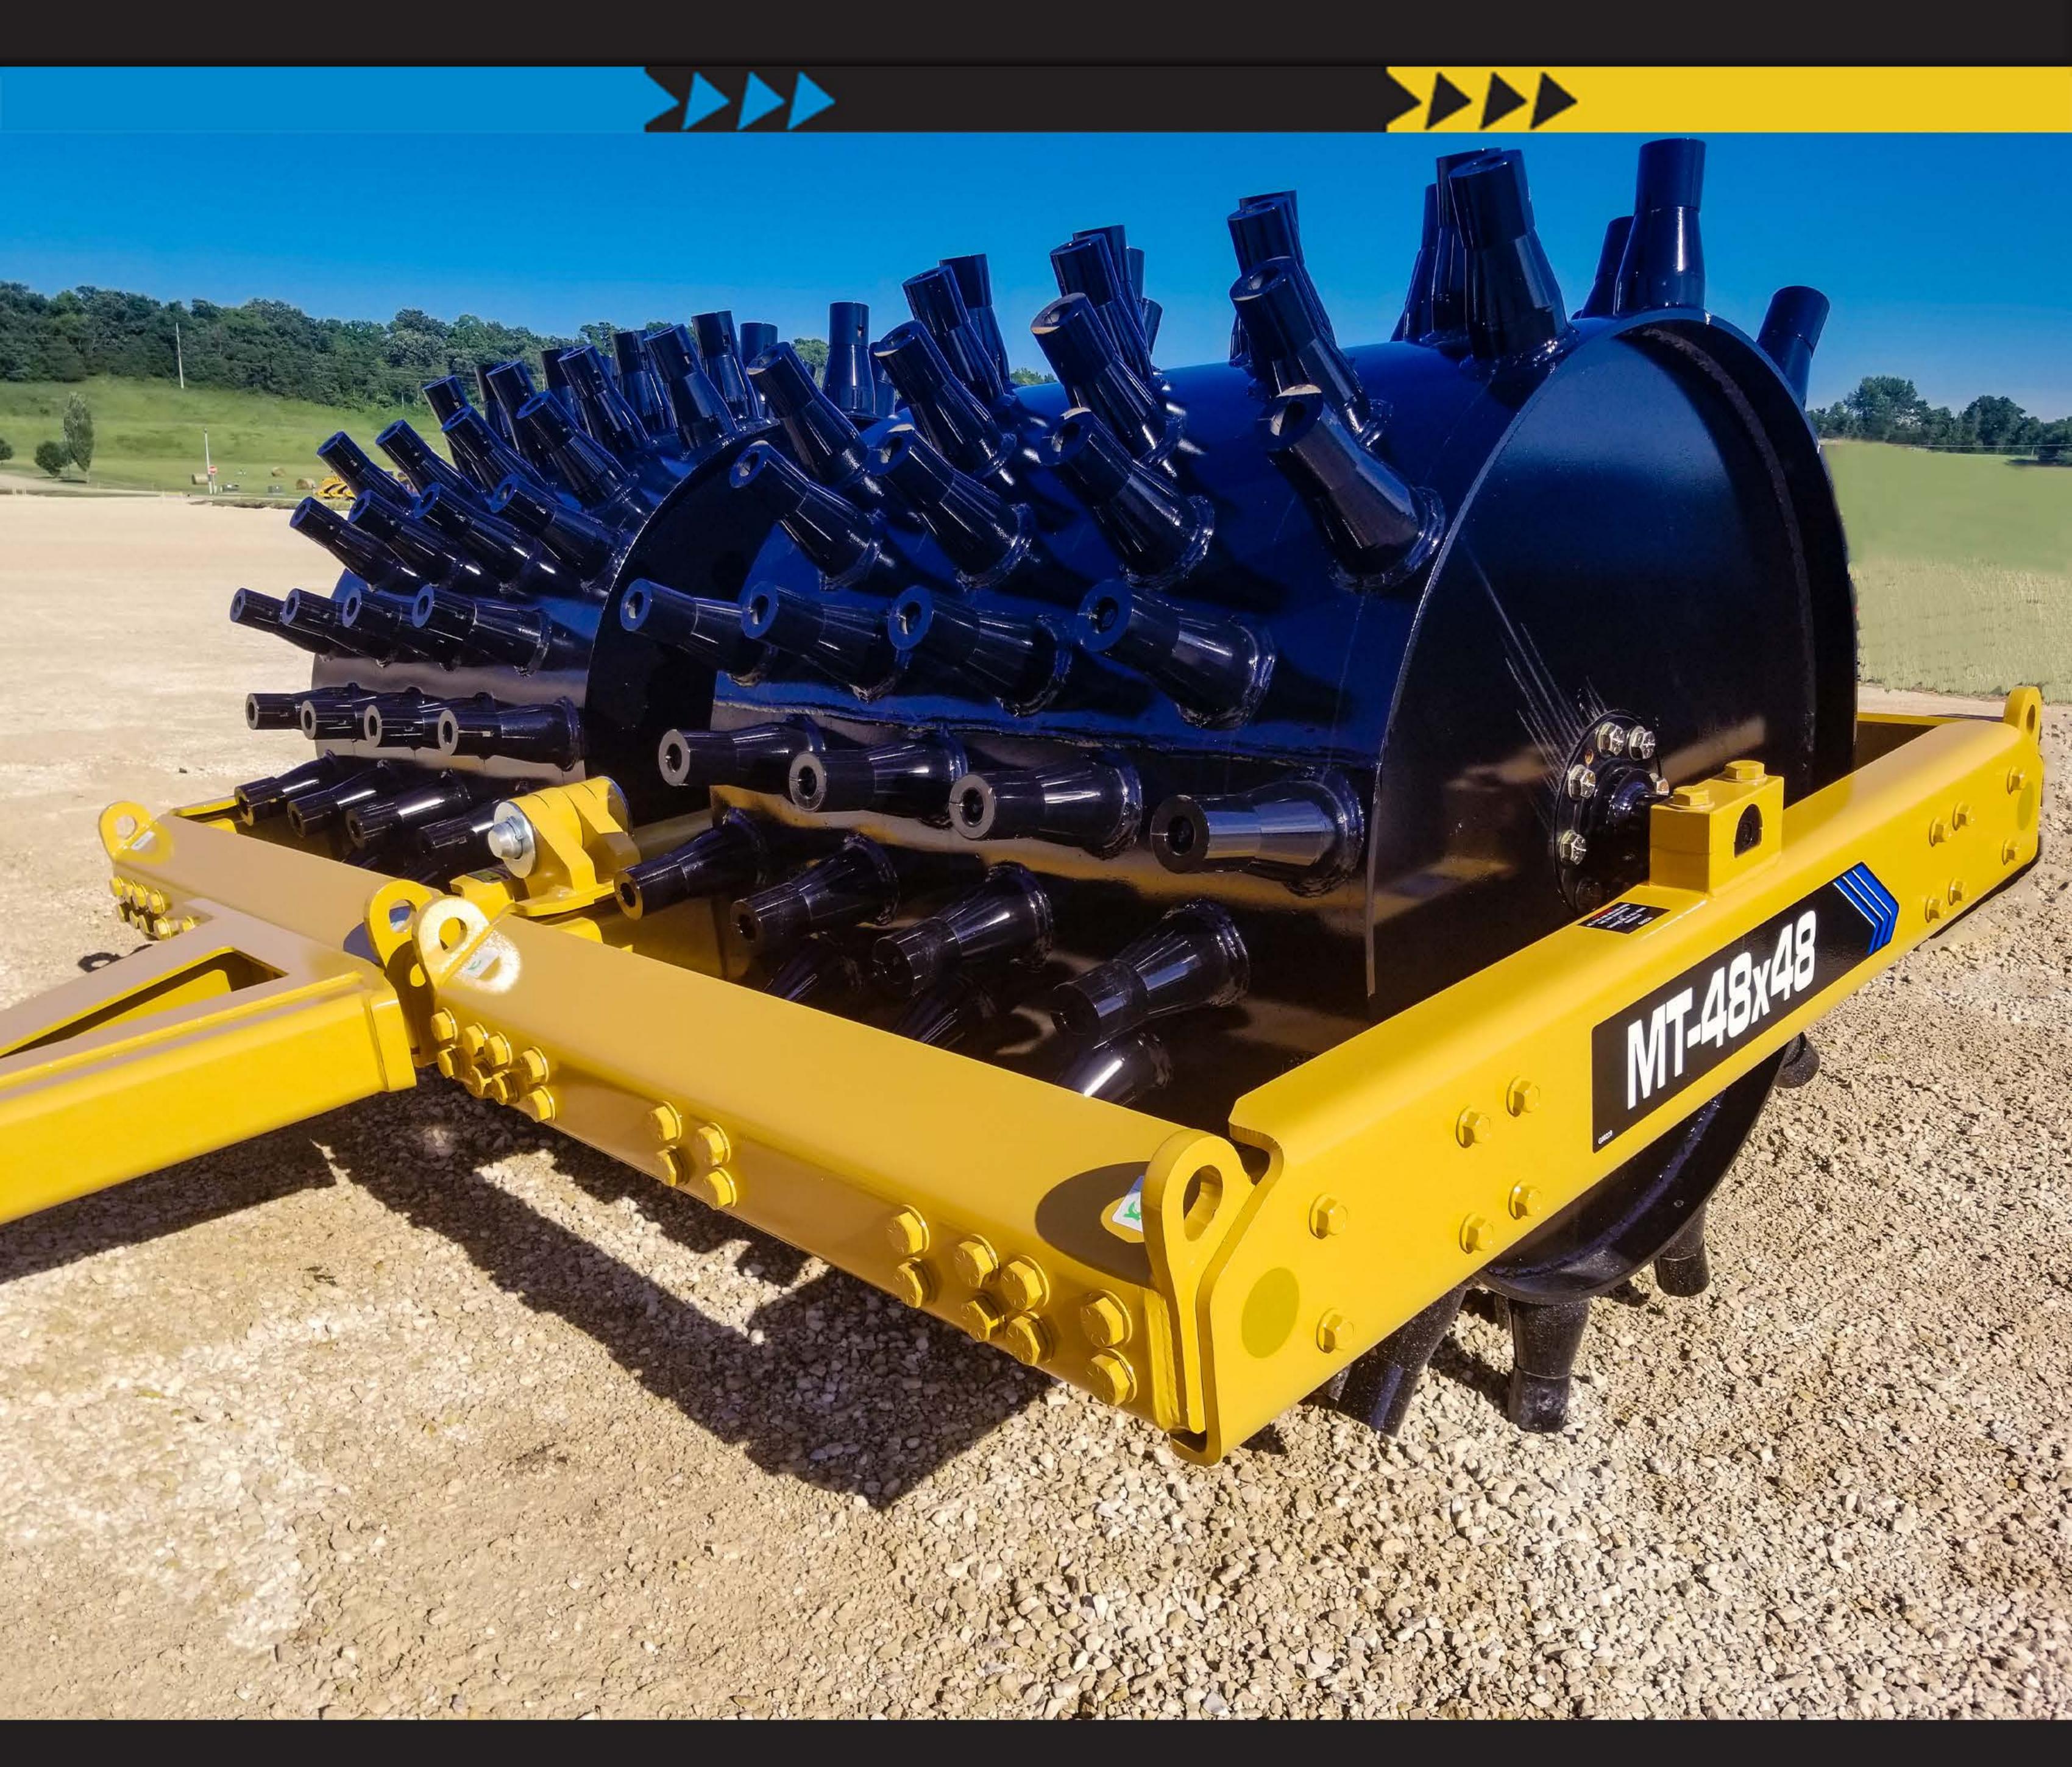

## NT-48X48D SHEEPSFOOT ROLLER

## SPECIFICATIONS Les

| 1 | Overall Height          | 64 in       | 1,626 mm |
|---|-------------------------|-------------|----------|
| 2 | Overall Width           | 123 in      | 4,724 mm |
| 3 | Overall Length          | 198 in      | 5,029 mm |
|   | Drum Diameter           | 48 in       | 1,219 mm |
|   | Tip Diameter            | 3 in        | 76 mm    |
|   | Tip Height              | 8 in        | 203 mm   |
|   | Tower Spacing           | 6 in        | 152 mm   |
|   | Hitch Length            | 107 in      | 2,718 mm |
|   | Fluid Capacity per Drum | 264 gal.    | 999 ltr  |
|   | Overall Weight          | 14,000 lbs. | 6,350 kg |