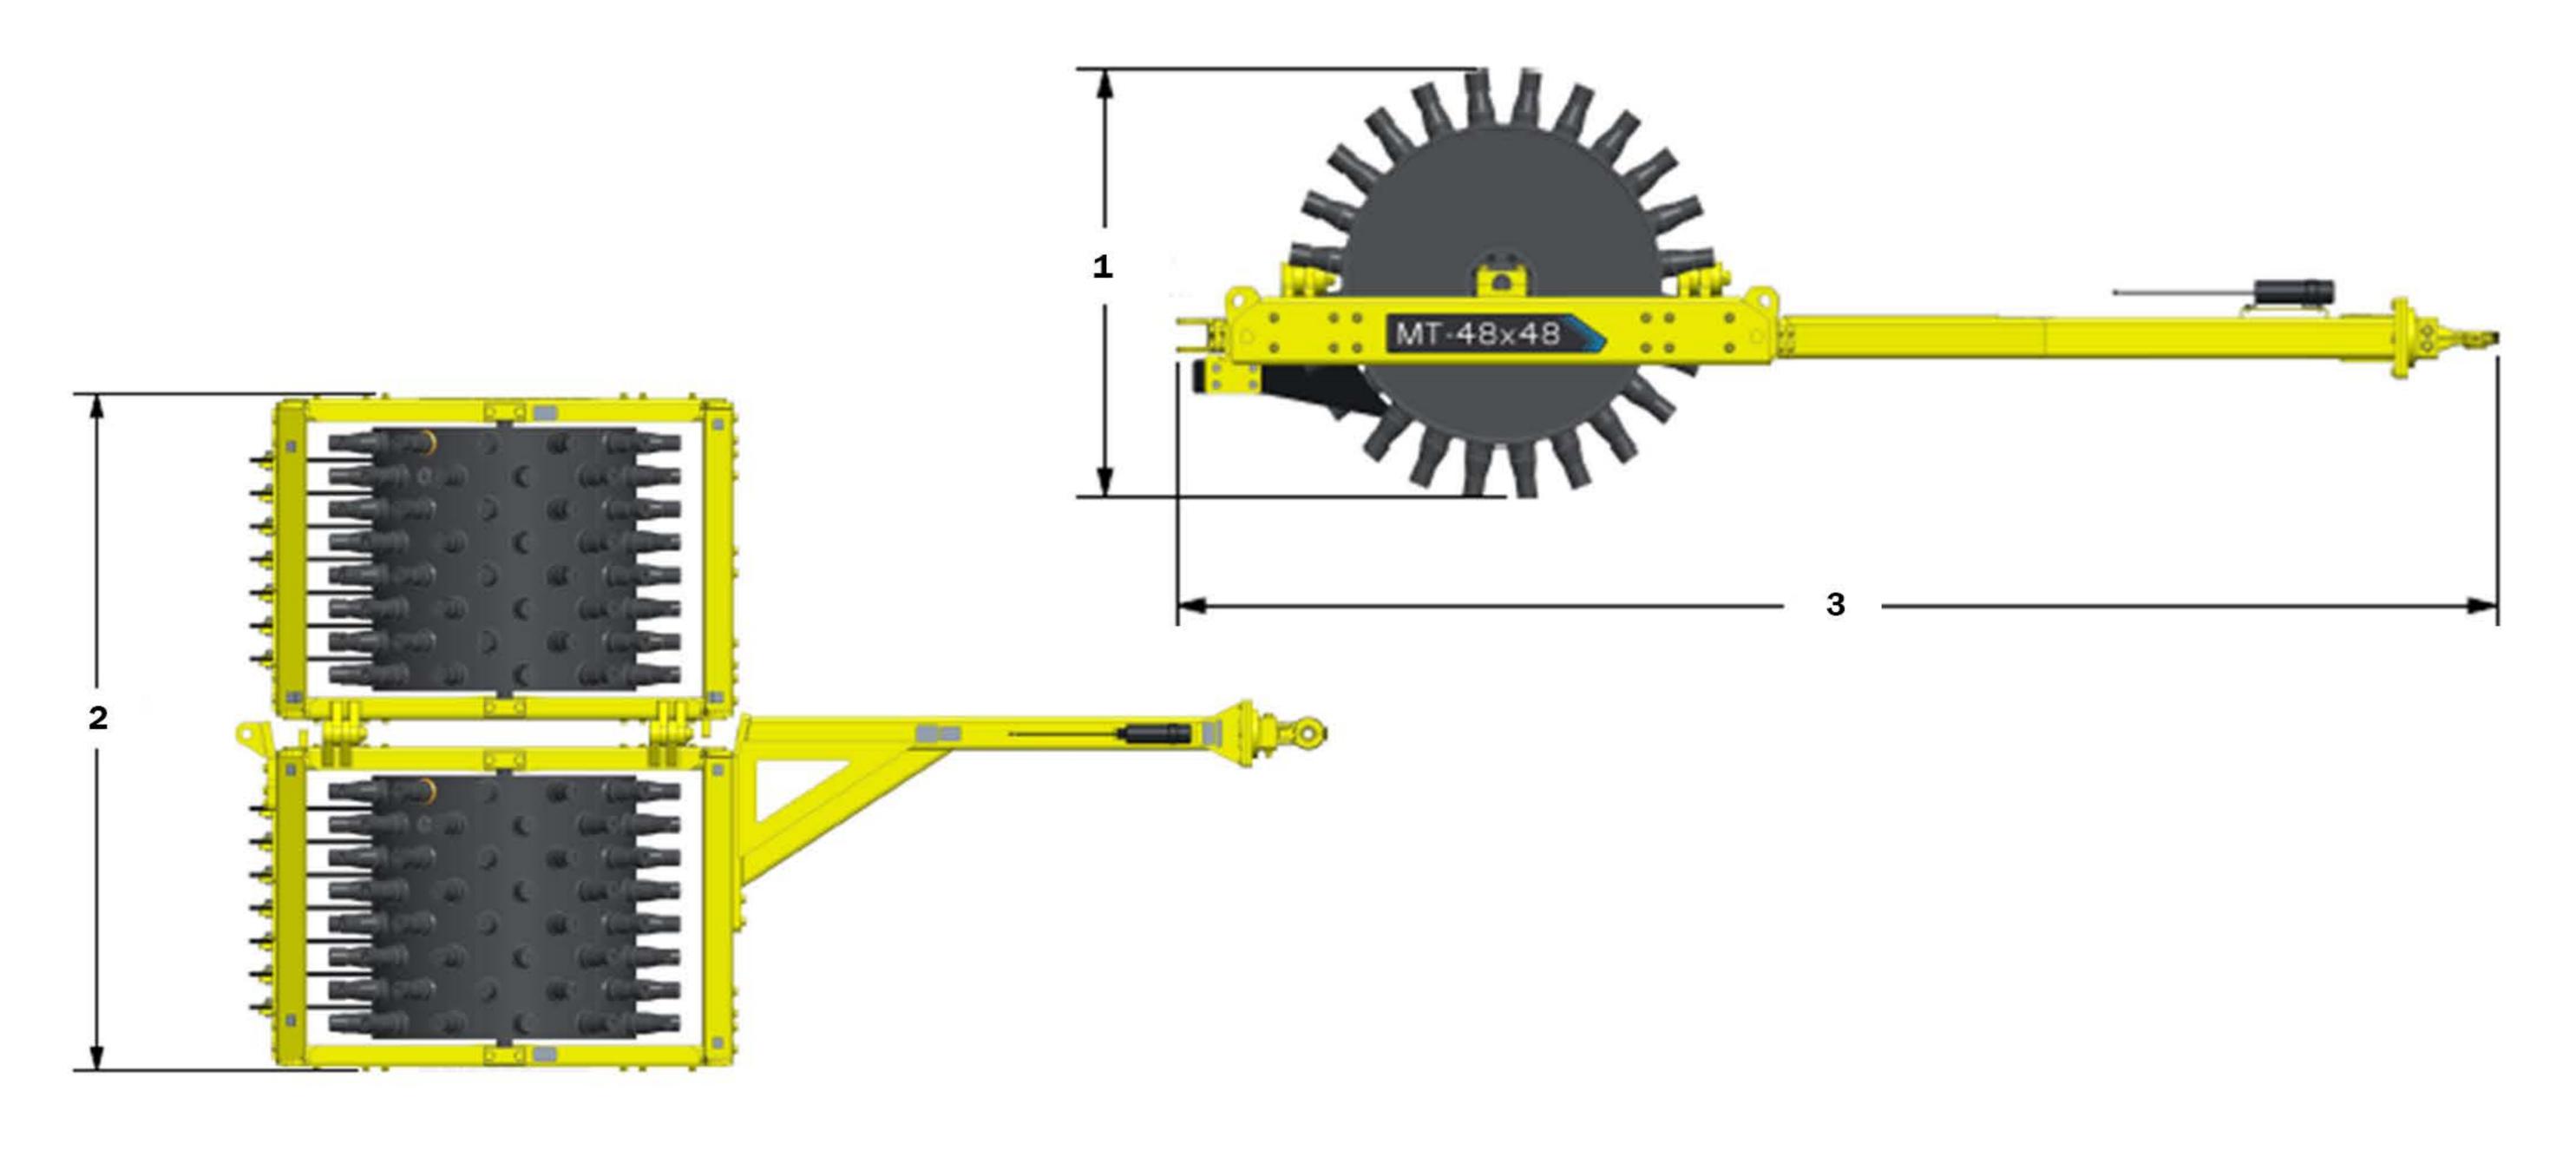

## SPECIFICATIONS Les

| 1 | Overall Height          | 64 in       | 1,626 mm |
|---|-------------------------|-------------|----------|
| 2 | Overall Width           | 123 in      | 4,724 mm |
| 3 | Overall Length          | 198 in      | 5,029 mm |
|   | Drum Diameter           | 48 in       | 1,219 mm |
|   | Tip Diameter            | 3 in        | 76 mm    |
|   | Tip Height              | 8 in        | 203 mm   |
|   | Tower Spacing           | 6 in        | 152 mm   |
|   | Hitch Length            | 107 in      | 2,718 mm |
|   | Fluid Capacity per Drum | 264 gal.    | 999 ltr  |
|   | Overall Weight          | 14,000 lbs. | 6,350 kg |