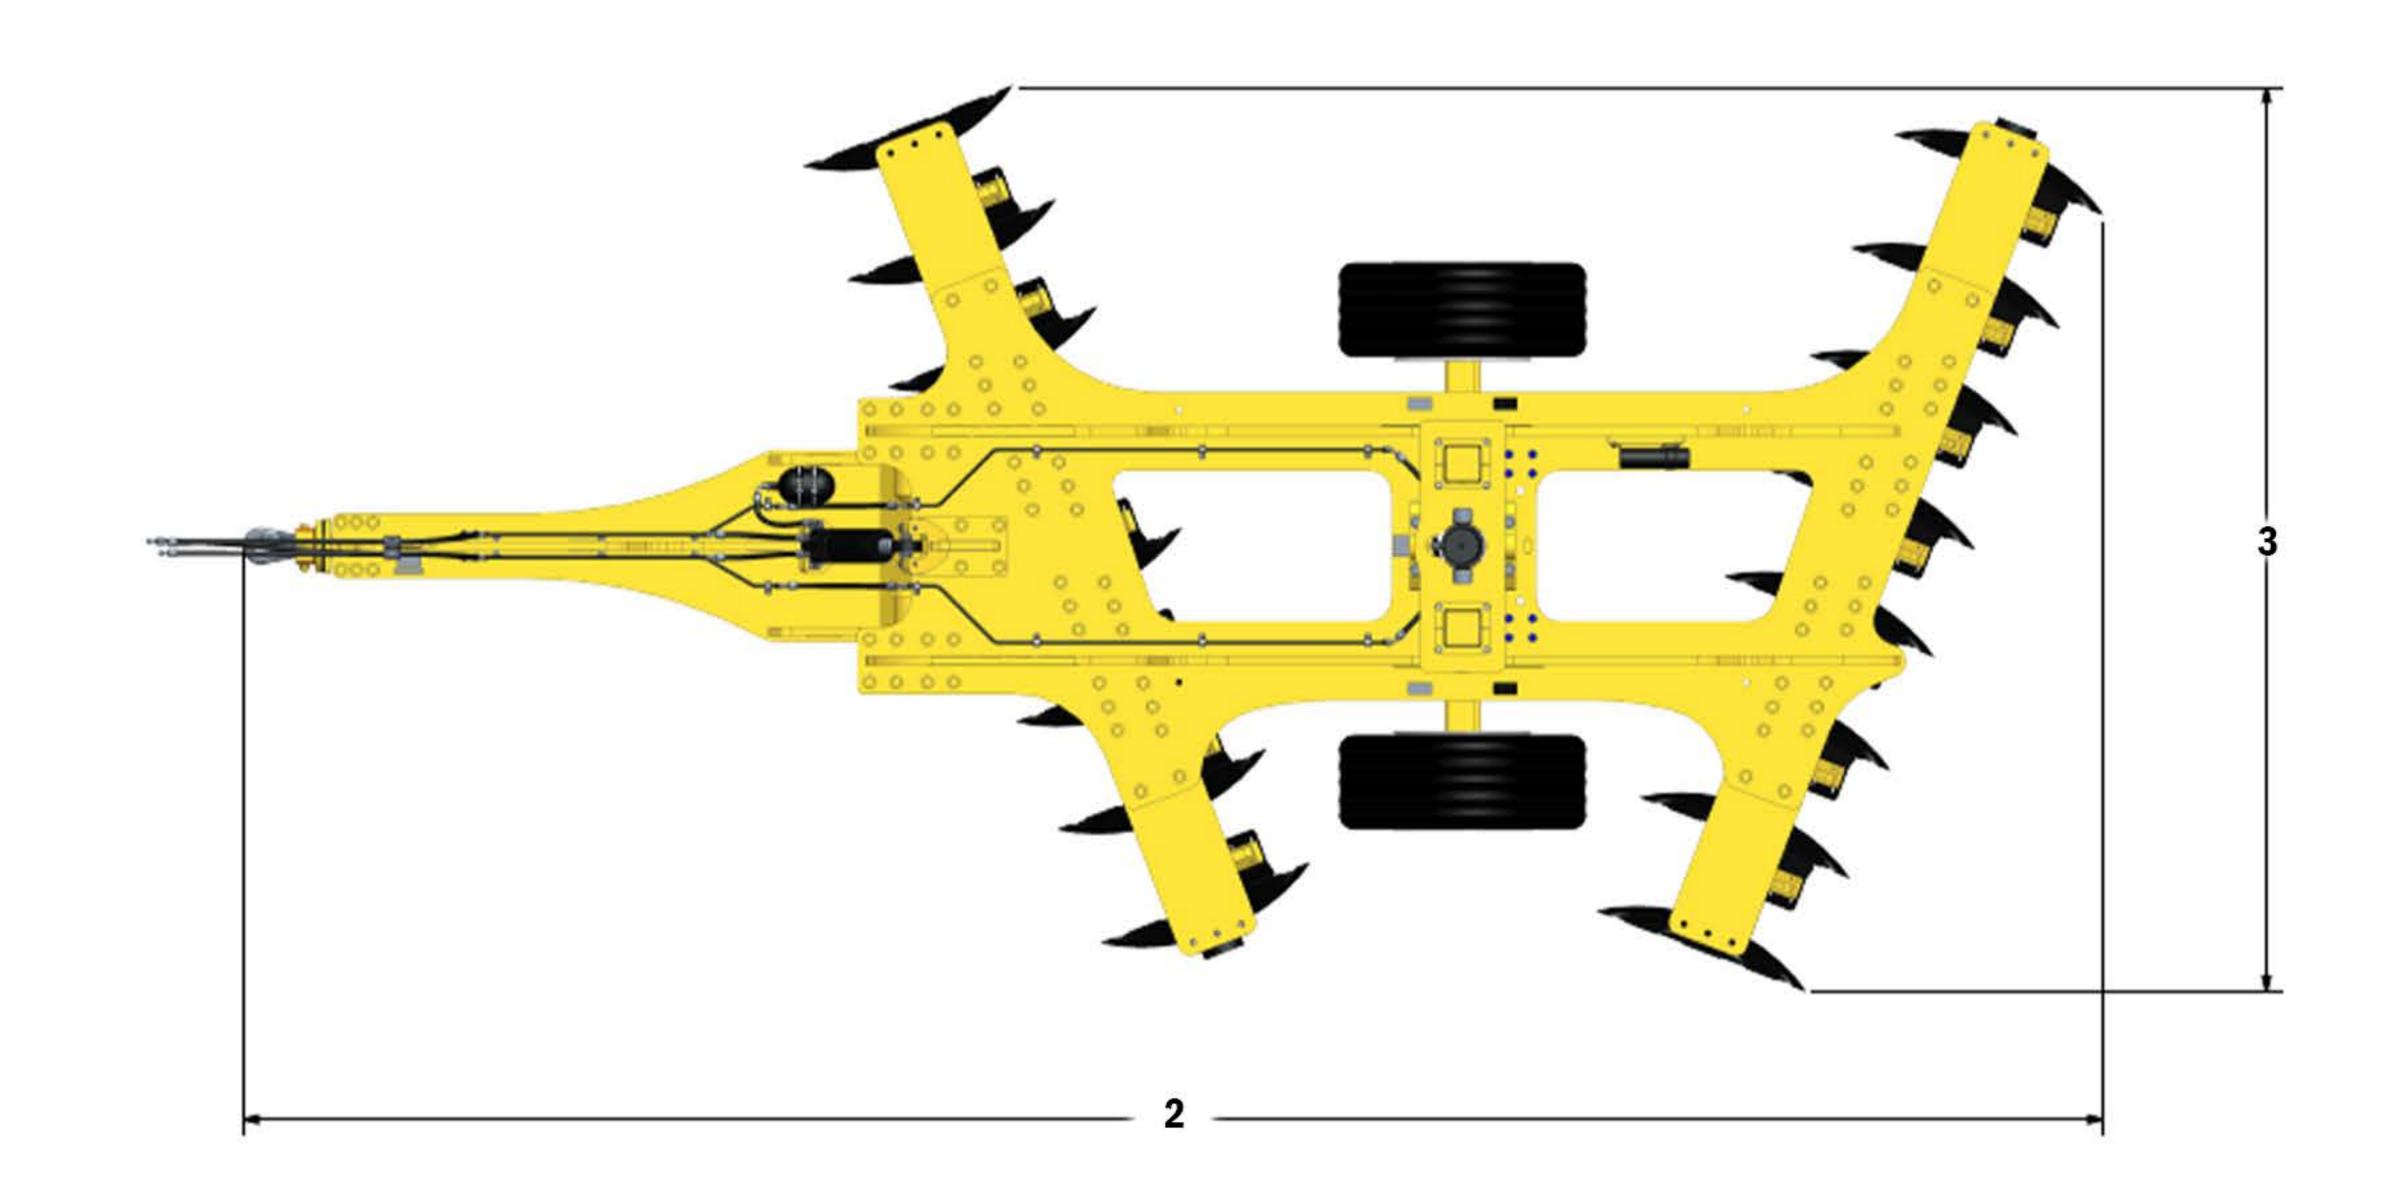

## MOBILE TRACK SOLUTIONS

A young company with a long history.

mobiletracksolutions.com

Elkader, IA (563) 245-6871

| Overall Width                                                                                                | 153 in                                                           | 3,886 mm                                                                  |
|--------------------------------------------------------------------------------------------------------------|------------------------------------------------------------------|---------------------------------------------------------------------------|
| Overall Length                                                                                               | 315 in                                                           | 8,001 mm                                                                  |
| . Height                                                                                                     | 92 in                                                            | 2,336 mm                                                                  |
| Total Weight                                                                                                 | 17,800 lbs                                                       | 7,620 kg                                                                  |
| Weight Per Blade                                                                                             | 1,113 lbs                                                        | 505 kg                                                                    |
| Minimum Required Pull Unit                                                                                   | 300 hp                                                           | 224 kw                                                                    |
| Minimum Hitch Pin Size                                                                                       | 1.5 in, 2 in, or 2.75 in                                         | 38 mm, 51 mm, or 70 mm                                                    |
| Blade Diameter                                                                                               | 38 in                                                            | 965 mm                                                                    |
| Blade Spacing                                                                                                | 19 in                                                            | 483 mm                                                                    |
| Minimum Clevis Opening                                                                                       | 4.5 in                                                           | 114 mm                                                                    |
| Total Weight Weight Per Blade Minimum Required Pull Unit Minimum Hitch Pin Size Blade Diameter Blade Spacing | 17,800 lbs 1,113 lbs 300 hp 1.5 in, 2 in, or 2.75 in 38 in 19 in | 7,620 kg<br>505 kg<br>224 kw<br>38 mm, 51 mm, or 70 m<br>965 mm<br>483 mm |

| <b>Shipping Modifications</b>  |        |          |  |
|--------------------------------|--------|----------|--|
| Width (without outside blades) | 141 in | 3,581 mm |  |