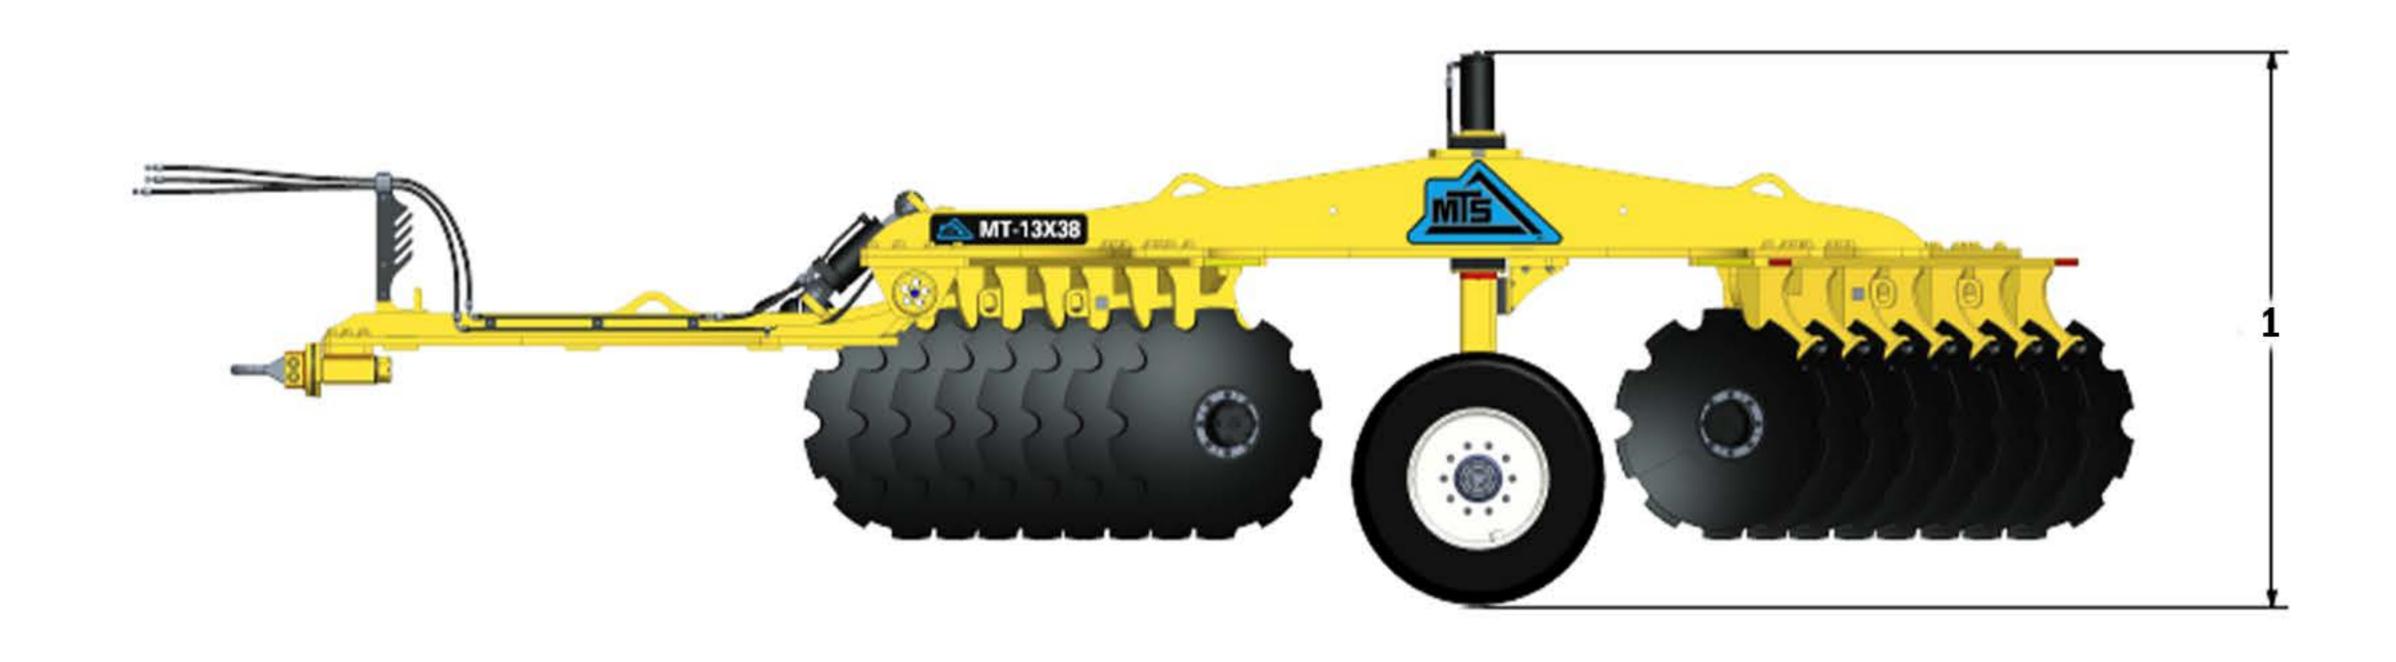

## MOBILE TRACK SOLUTIONS

A young company with a long history.

mobiletracksolutions.com

Elkader, IA (563) 245-6871

| Overall Width                                                                                                | 153 in                                                           | 3,886 mm                                                                  |
|--------------------------------------------------------------------------------------------------------------|------------------------------------------------------------------|---------------------------------------------------------------------------|
| Overall Length                                                                                               | 315 in                                                           | 8,001 mm                                                                  |
| . Height                                                                                                     | 92 in                                                            | 2,336 mm                                                                  |
| Total Weight                                                                                                 | 17,800 lbs                                                       | 7,620 kg                                                                  |
| Weight Per Blade                                                                                             | 1,113 lbs                                                        | 505 kg                                                                    |
| Minimum Required Pull Unit                                                                                   | 300 hp                                                           | 224 kw                                                                    |
| Minimum Hitch Pin Size                                                                                       | 1.5 in, 2 in, or 2.75 in                                         | 38 mm, 51 mm, or 70 mm                                                    |
| Blade Diameter                                                                                               | 38 in                                                            | 965 mm                                                                    |
| Blade Spacing                                                                                                | 19 in                                                            | 483 mm                                                                    |
| Minimum Clevis Opening                                                                                       | 4.5 in                                                           | 114 mm                                                                    |
| Total Weight Weight Per Blade Minimum Required Pull Unit Minimum Hitch Pin Size Blade Diameter Blade Spacing | 17,800 lbs 1,113 lbs 300 hp 1.5 in, 2 in, or 2.75 in 38 in 19 in | 7,620 kg<br>505 kg<br>224 kw<br>38 mm, 51 mm, or 70 m<br>965 mm<br>483 mm |