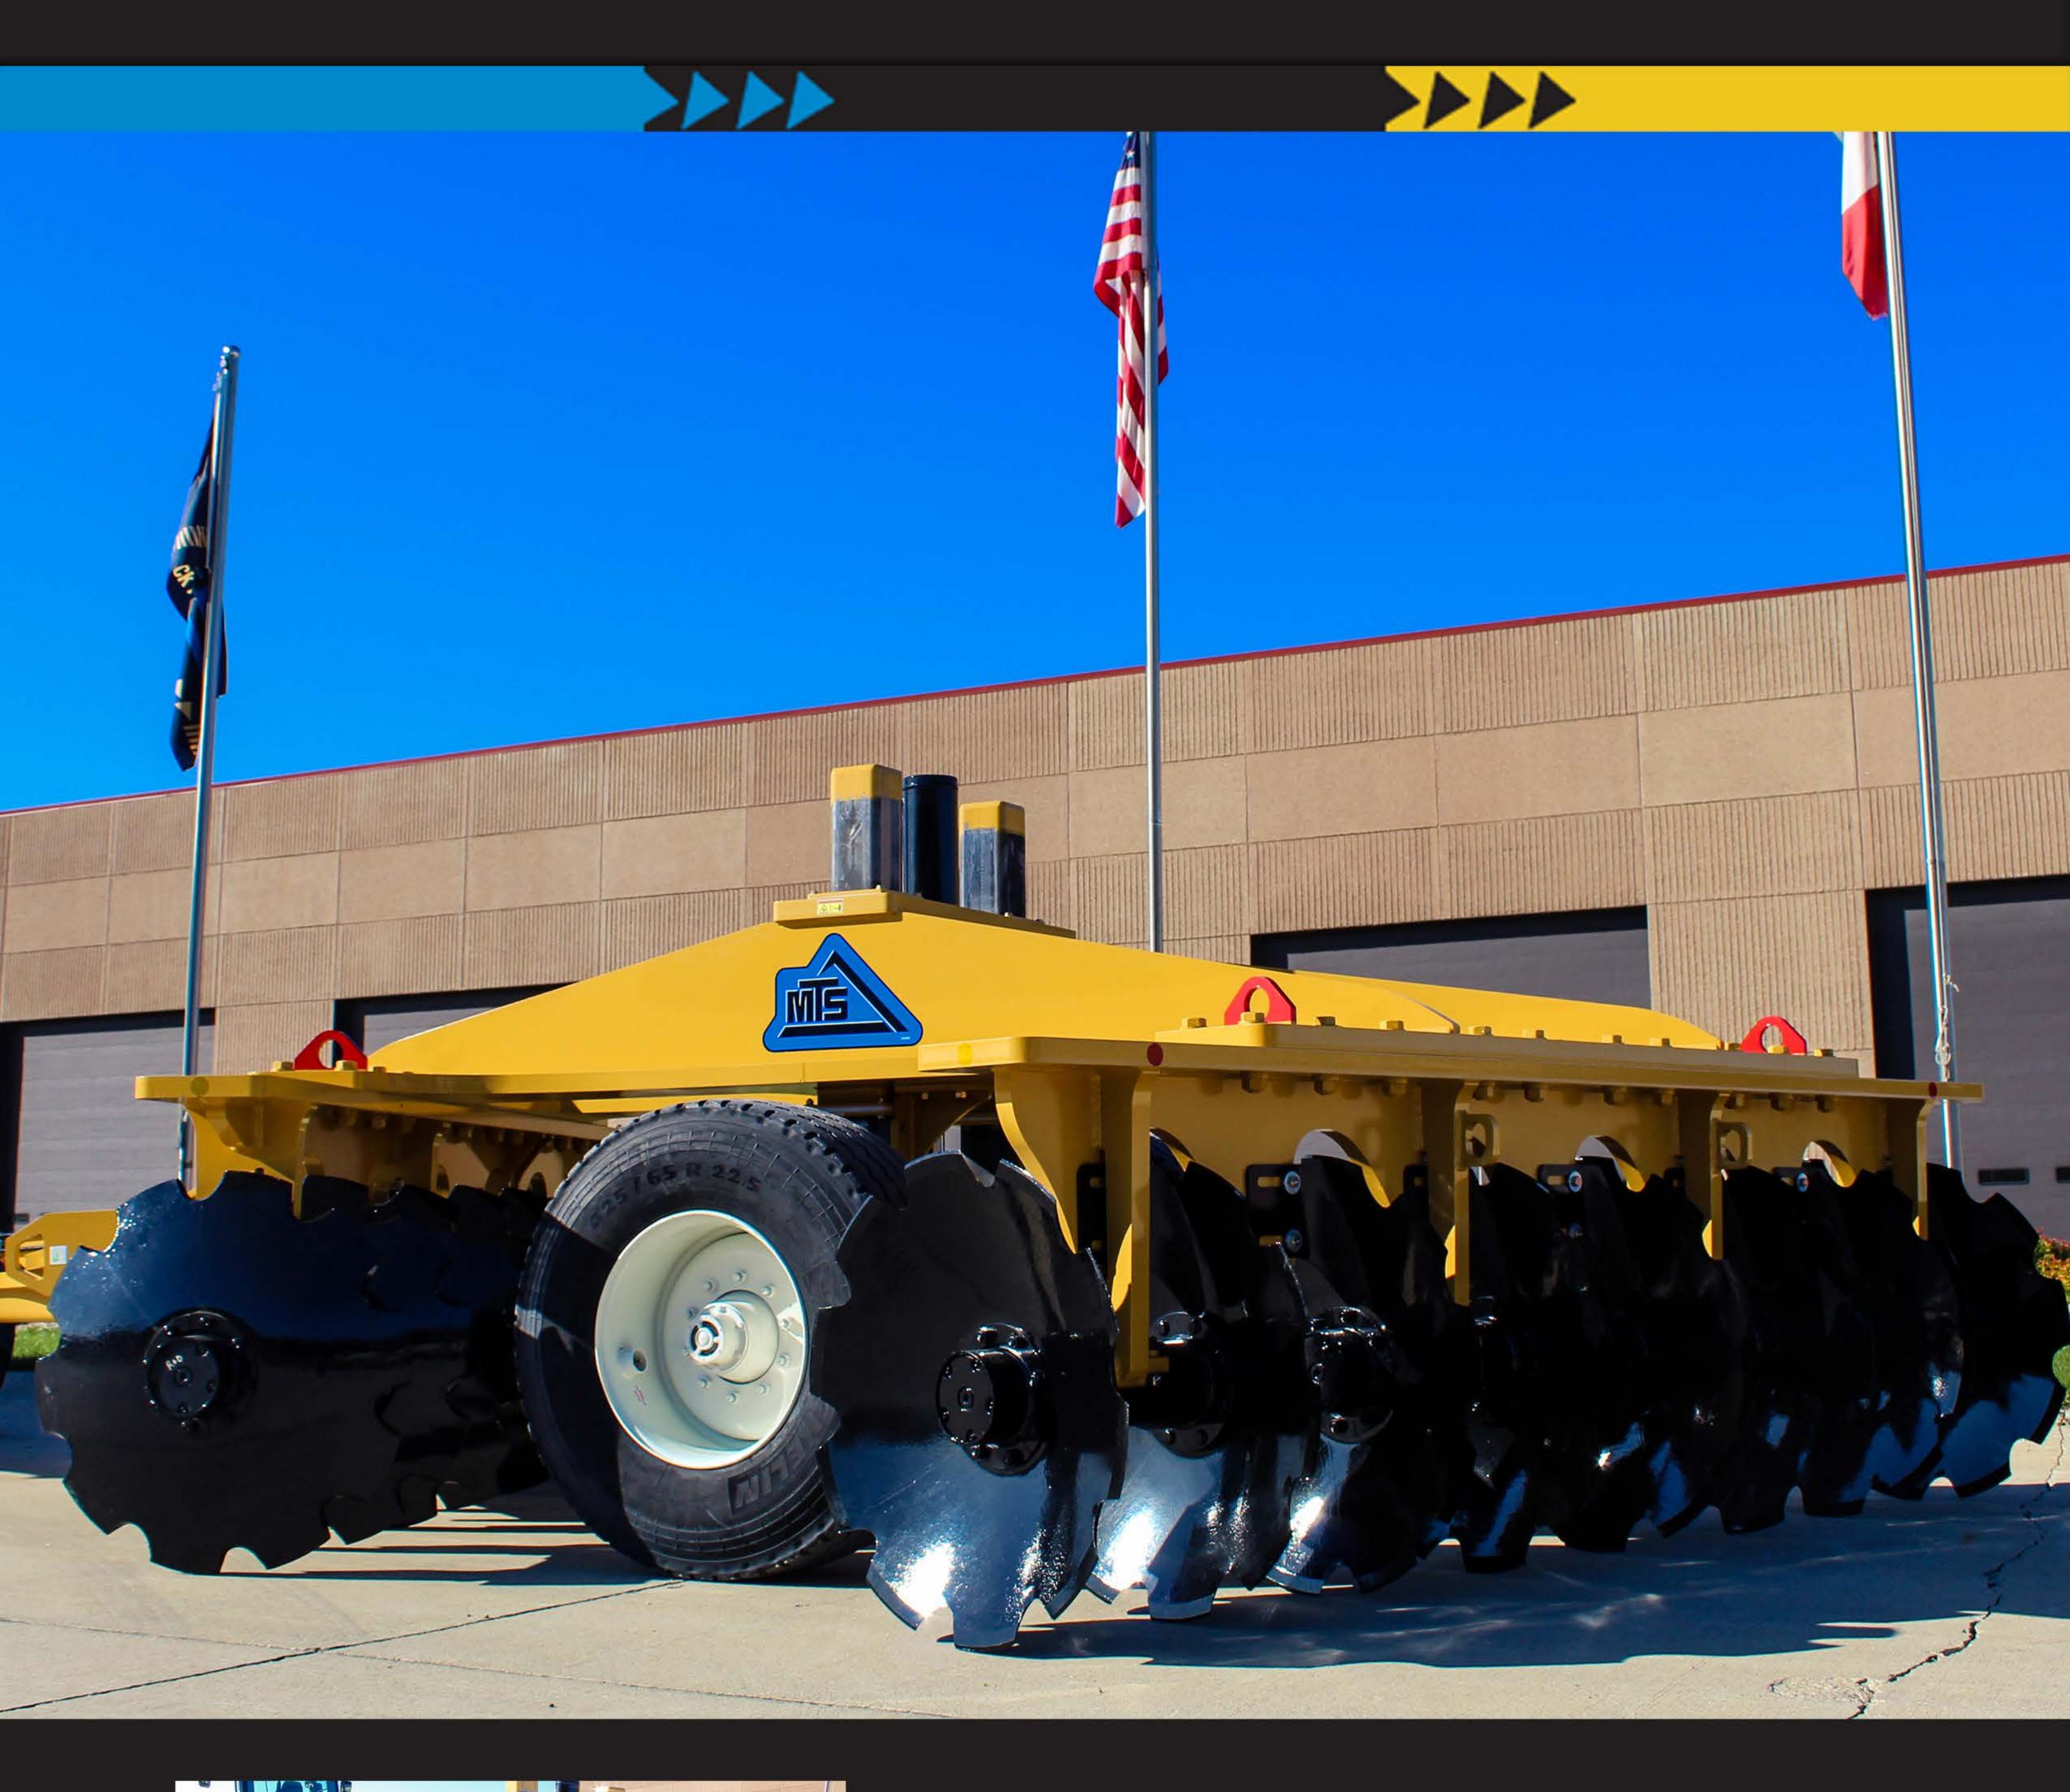

## INT-13x38 CONSTRUCTION-GRADE PLATE DISK

## MOBILE TRACK SOLUTIONS

A young company with a long history.

mobiletracksolutions.com

Elkader, IA (563) 245-6871

| Overall Width                                                                                                | 153 in                                                           | 3,886 mm                                                                  |
|--------------------------------------------------------------------------------------------------------------|------------------------------------------------------------------|---------------------------------------------------------------------------|
| Overall Length                                                                                               | 315 in                                                           | 8,001 mm                                                                  |
| . Height                                                                                                     | 92 in                                                            | 2,336 mm                                                                  |
| Total Weight                                                                                                 | 17,800 lbs                                                       | 7,620 kg                                                                  |
| Weight Per Blade                                                                                             | 1,113 lbs                                                        | 505 kg                                                                    |
| Minimum Required Pull Unit                                                                                   | 300 hp                                                           | 224 kw                                                                    |
| Minimum Hitch Pin Size                                                                                       | 1.5 in, 2 in, or 2.75 in                                         | 38 mm, 51 mm, or 70 mm                                                    |
| Blade Diameter                                                                                               | 38 in                                                            | 965 mm                                                                    |
| Blade Spacing                                                                                                | 19 in                                                            | 483 mm                                                                    |
| Minimum Clevis Opening                                                                                       | 4.5 in                                                           | 114 mm                                                                    |
| Total Weight Weight Per Blade Minimum Required Pull Unit Minimum Hitch Pin Size Blade Diameter Blade Spacing | 17,800 lbs 1,113 lbs 300 hp 1.5 in, 2 in, or 2.75 in 38 in 19 in | 7,620 kg<br>505 kg<br>224 kw<br>38 mm, 51 mm, or 70 m<br>965 mm<br>483 mm |