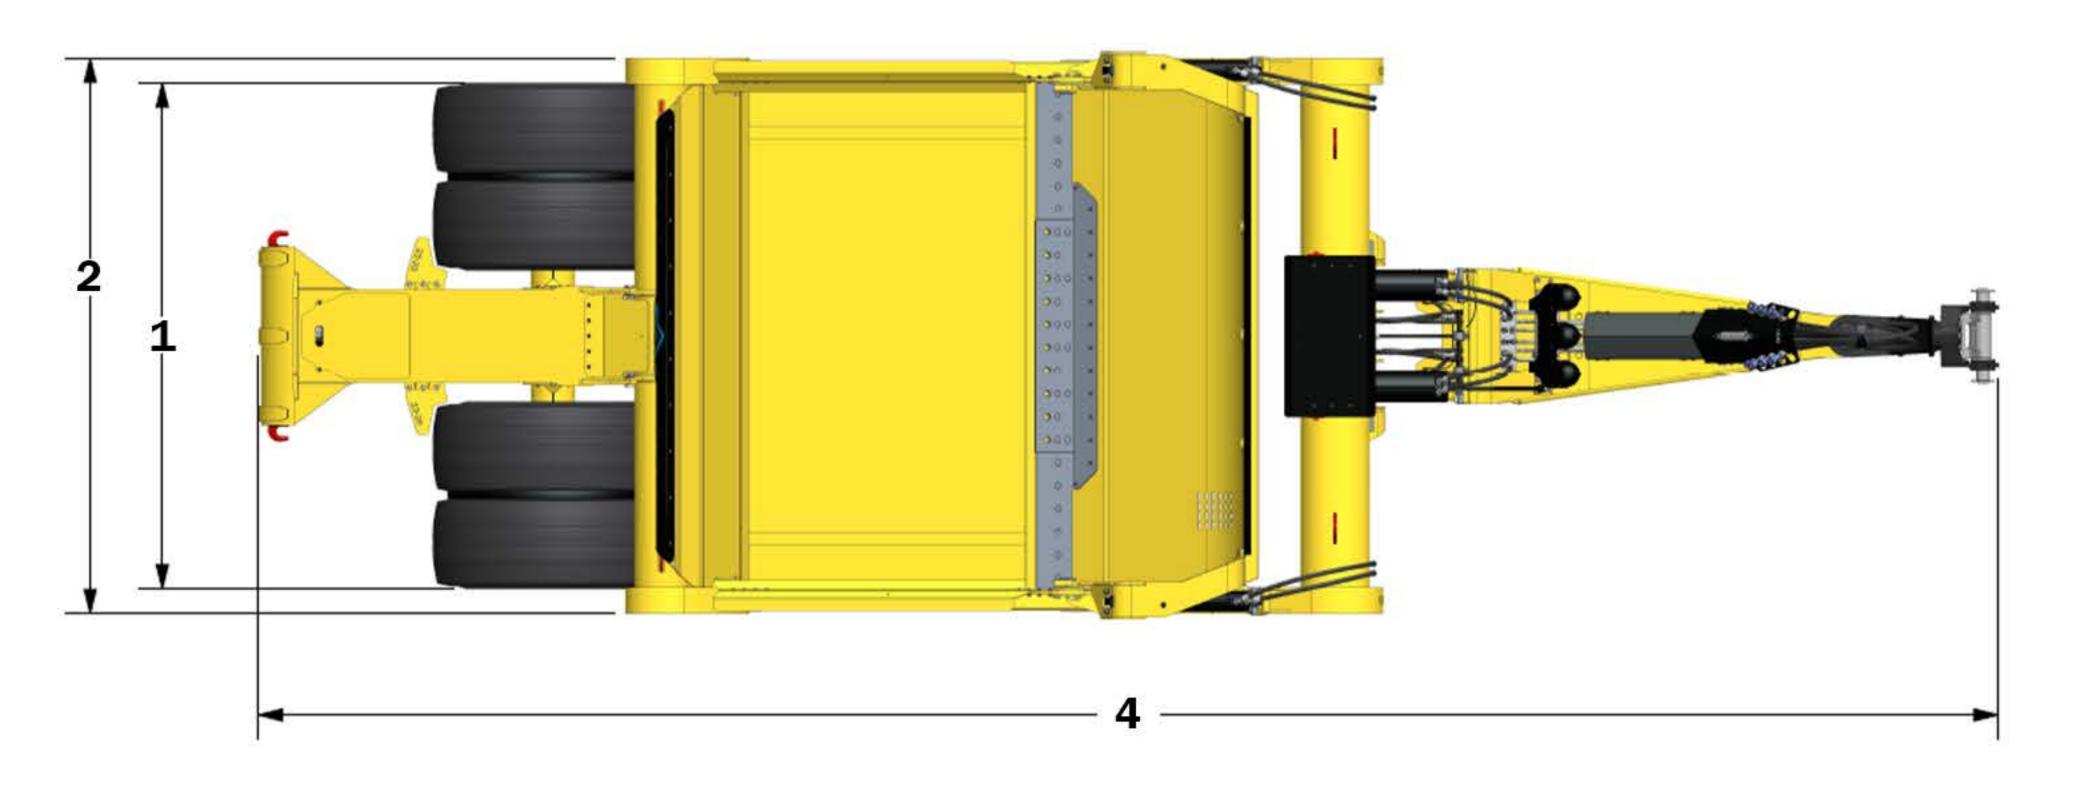

|   | DIMENSIONS                       |            |           |
|---|----------------------------------|------------|-----------|
|   | Width (Inside of Bowl)           | 132 in     | 3,353 mm  |
| 1 | Width (Outside Rear Tires)       | 131 in     | 3,327 mm  |
| 2 | Width (Outside Bowl)             | 144 in     | 3,658 mm  |
|   | Height (Floor to top of Ejector) | 69 in      | 1,753 mm  |
|   | Height (Sidewall)                | 36 in      | 914 mm    |
|   | Length (Floor)                   | 72 in      | 1,829 mm  |
| 5 | Push Block to Axle               | 76 in      | 1,930 mm  |
| 6 | Axle to Cutting Edge             | 140 in     | 3,556 mm  |
| 7 | Cutting Edge to Hitch            | 234 in     | 5,943 mm  |
|   | Maximum Load Rating              | 70,000 lbs | 32,000 kg |

|   | <b>Shipping Modifications</b> |            |           |
|---|-------------------------------|------------|-----------|
| 3 | Height (Overall Shipping)     | 101 in     | 2,565 mm  |
| 2 | Width (Overall Shipping)      | 144 in     | 3,658 mm  |
| 4 | Length (Overall Shipping)     | 450 in     | 11,430 mm |
|   | Empty Weight                  | 30,217 lbs | 13,706 kg |