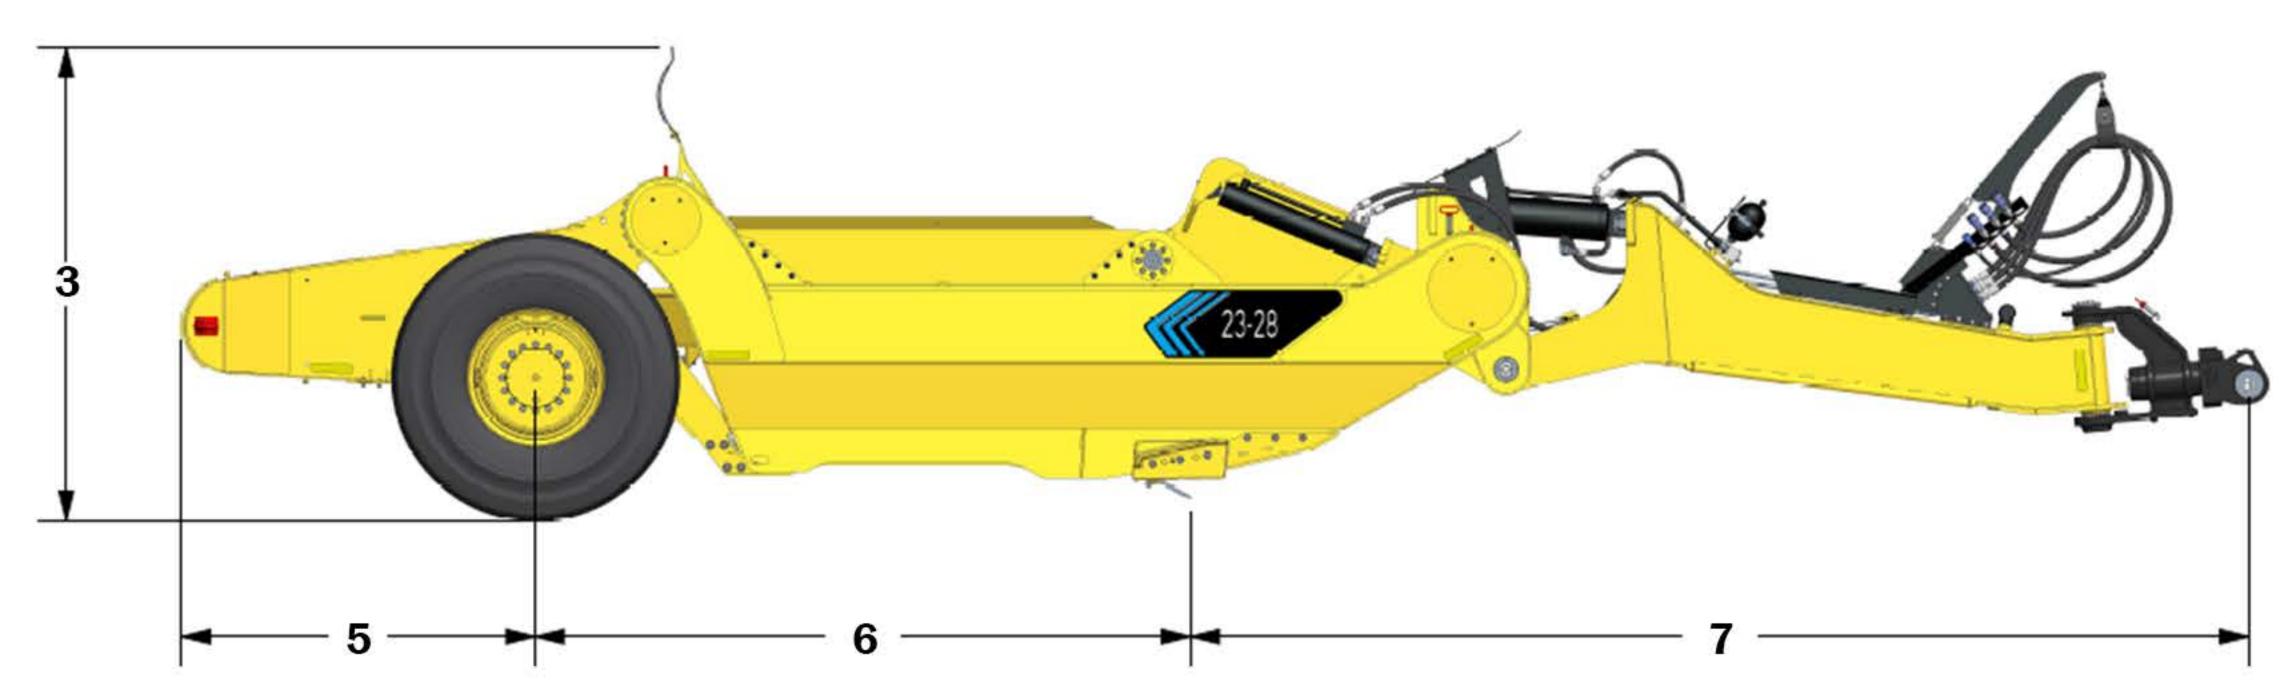

|   | DIMENSIONS                       |            |           |
|---|----------------------------------|------------|-----------|
|   | Width (Inside of Bowl)           | 132 in     | 3,353 mm  |
| 1 | Width (Outside Rear Tires)       | 131 in     | 3,327 mm  |
| 2 | Width (Outside Bowl)             | 144 in     | 3,658 mm  |
|   | Height (Floor to top of Ejector) | 69 in      | 1,753 mm  |
|   | Height (Sidewall)                | 36 in      | 914 mm    |
|   | Length (Floor)                   | 72 in      | 1,829 mm  |
| 5 | Push Block to Axle               | 76 in      | 1,930 mm  |
| 6 | Axle to Cutting Edge             | 140 in     | 3,556 mm  |
| 7 | Cutting Edge to Hitch            | 234 in     | 5,943 mm  |
|   | Maximum Load Rating              | 70,000 lbs | 32,000 kg |

|   | <b>Shipping Modifications</b> |            |           |
|---|-------------------------------|------------|-----------|
| 3 | Height (Overall Shipping)     | 101 in     | 2,565 mm  |
| 2 | Width (Overall Shipping)      | 144 in     | 3,658 mm  |
| 4 | Length (Overall Shipping)     | 450 in     | 11,430 mm |
|   | Empty Weight                  | 30,217 lbs | 13,706 kg |