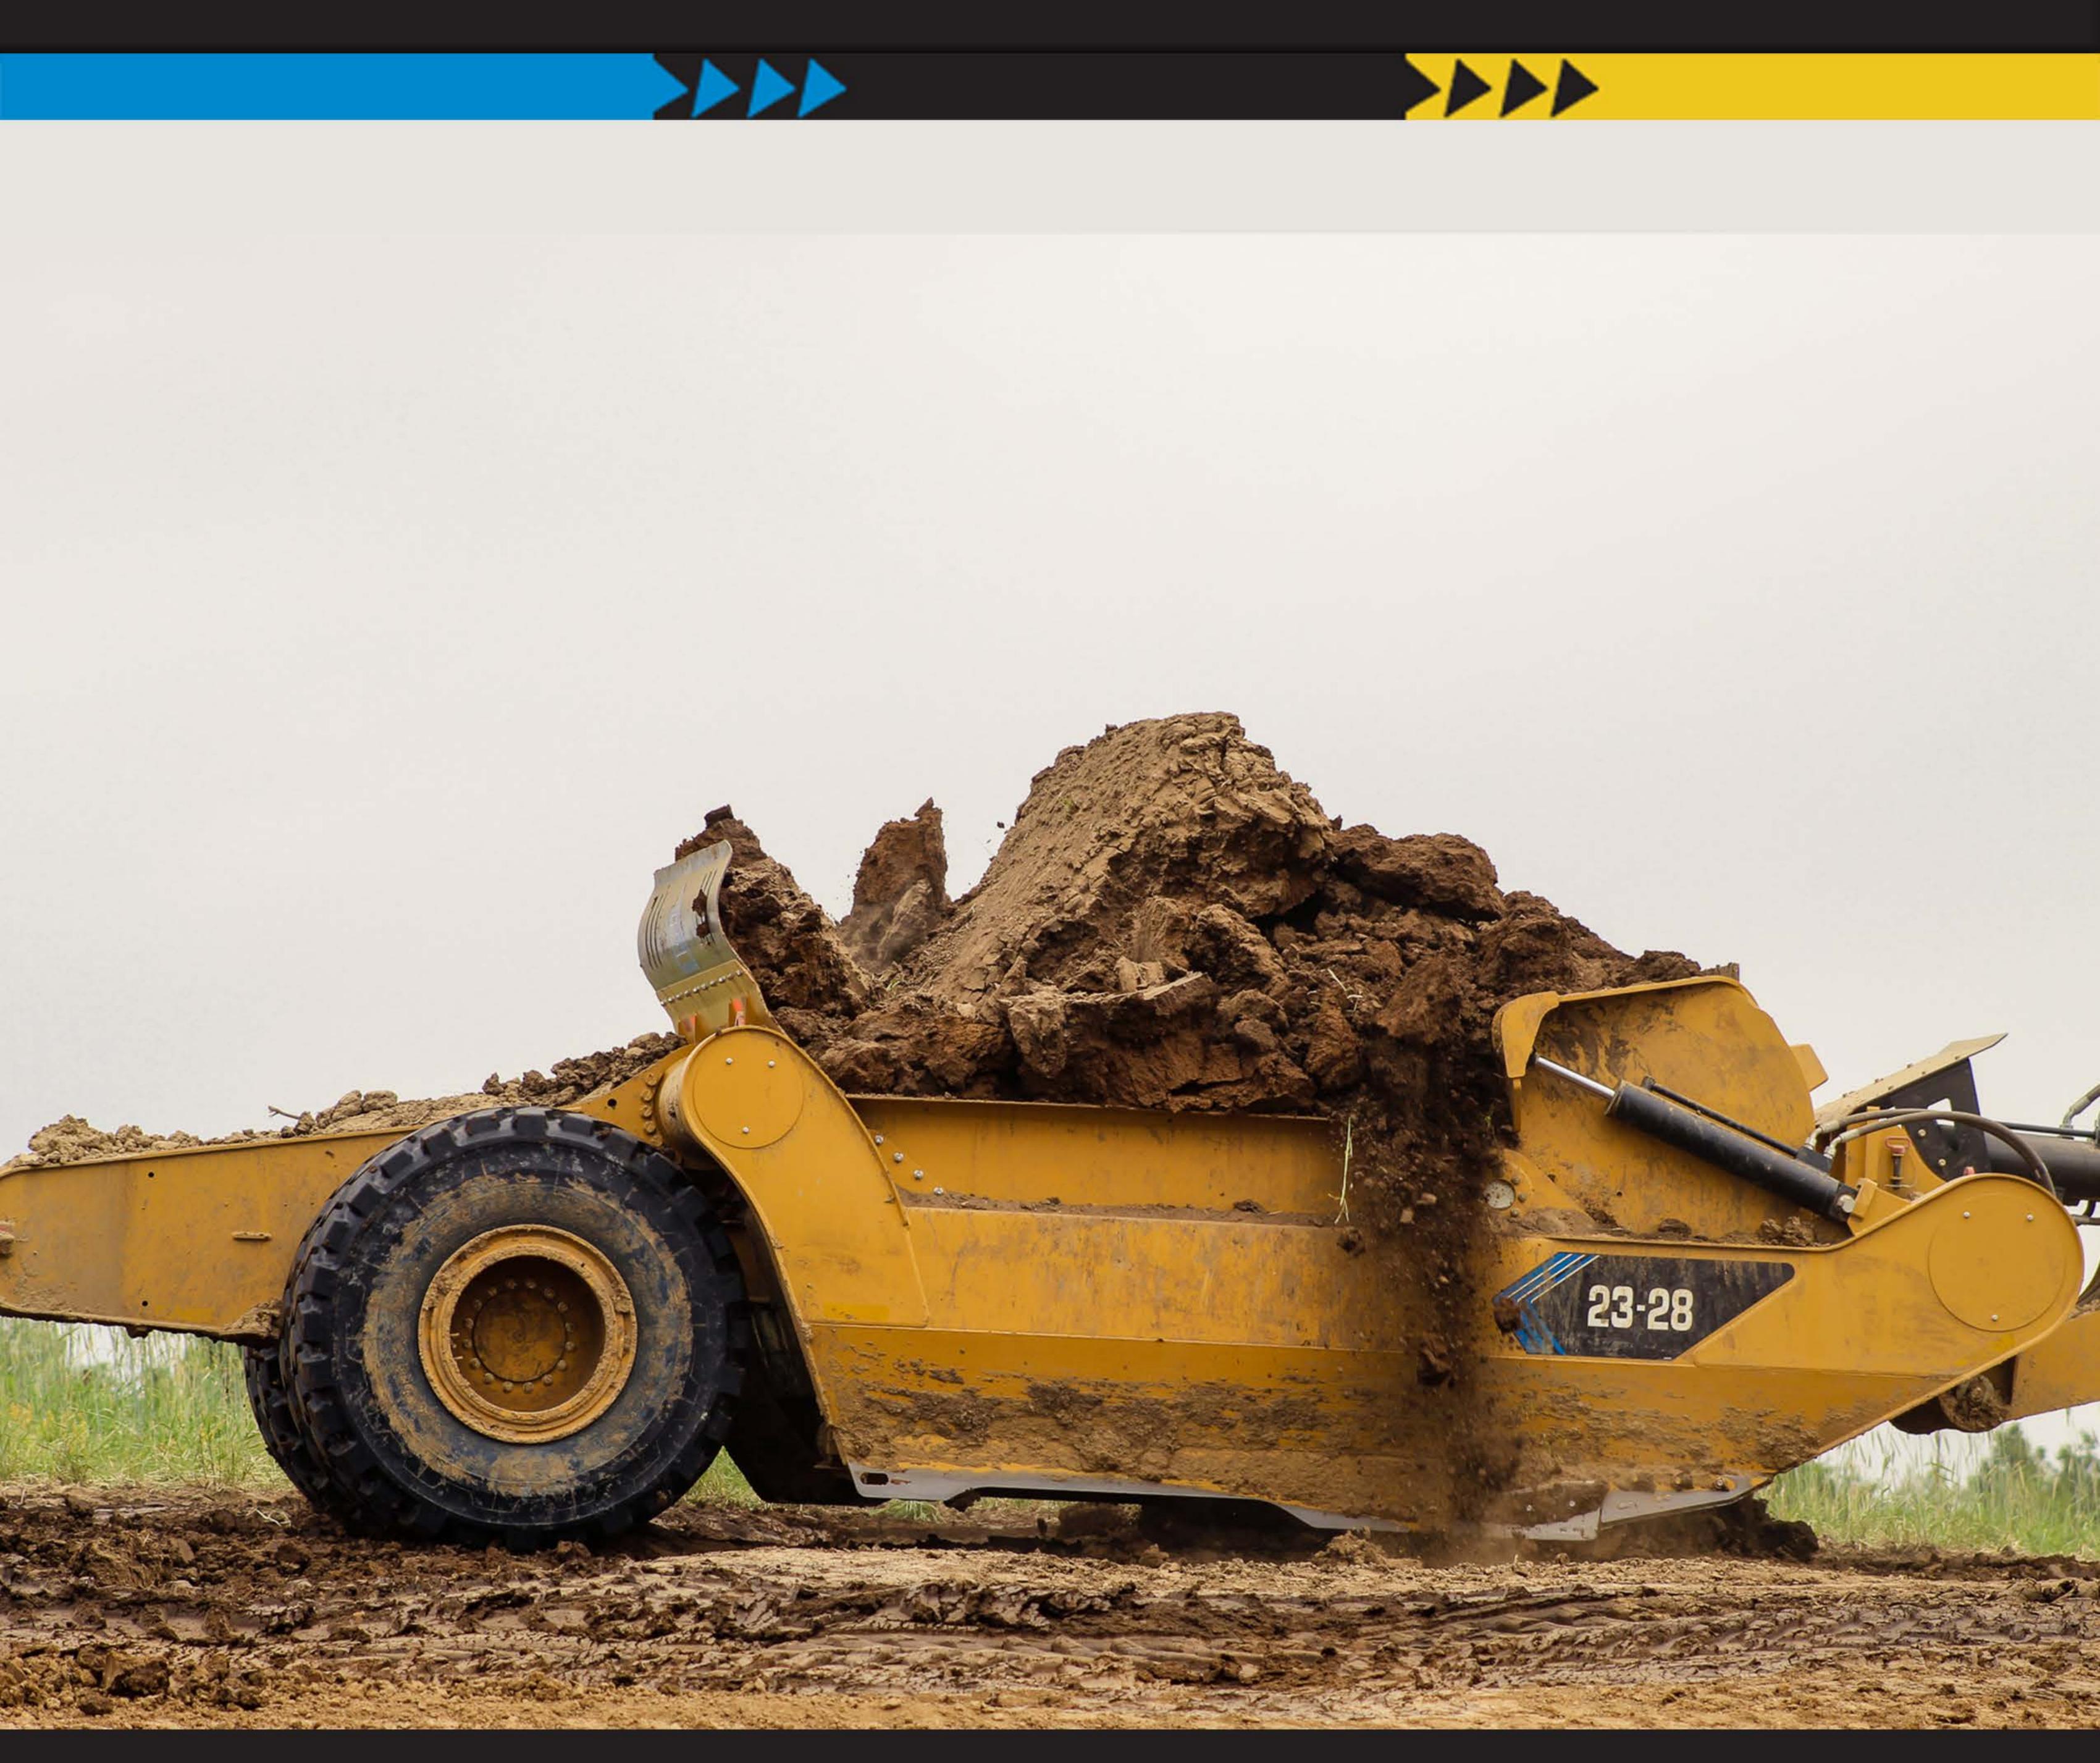

## TRACTOR-TOWED SCRAPER

## SPECIFICATIONS EL

| SCRAPER BOWL                        |            |                     |
|-------------------------------------|------------|---------------------|
| ISO Capacity                        | 23.7 yd³   | 18.1 m³             |
| Rated Load                          | 70,000 lbs | 32,000 kg           |
| ISO Capacity - Sideracks            | 26.4 yd³   | 20.2 m <sup>3</sup> |
| ISO Capacity - Sideracks & Apron SG | 28.2 yd³   | 21.6 m <sup>3</sup> |
| Width of Cut, To Router Bits        | 135.5 in   | 3,441 mm            |
| Capacity Struck                     | 12.6 yd³   | 9.6 m³              |
| Max Depth of Cut                    | 6.75 in    | 171 mm              |
| Ground Clearance @ CE               | 25.5 in    | 648 mm              |
| Apron Opening                       | 69 in      | 1,753 mm            |