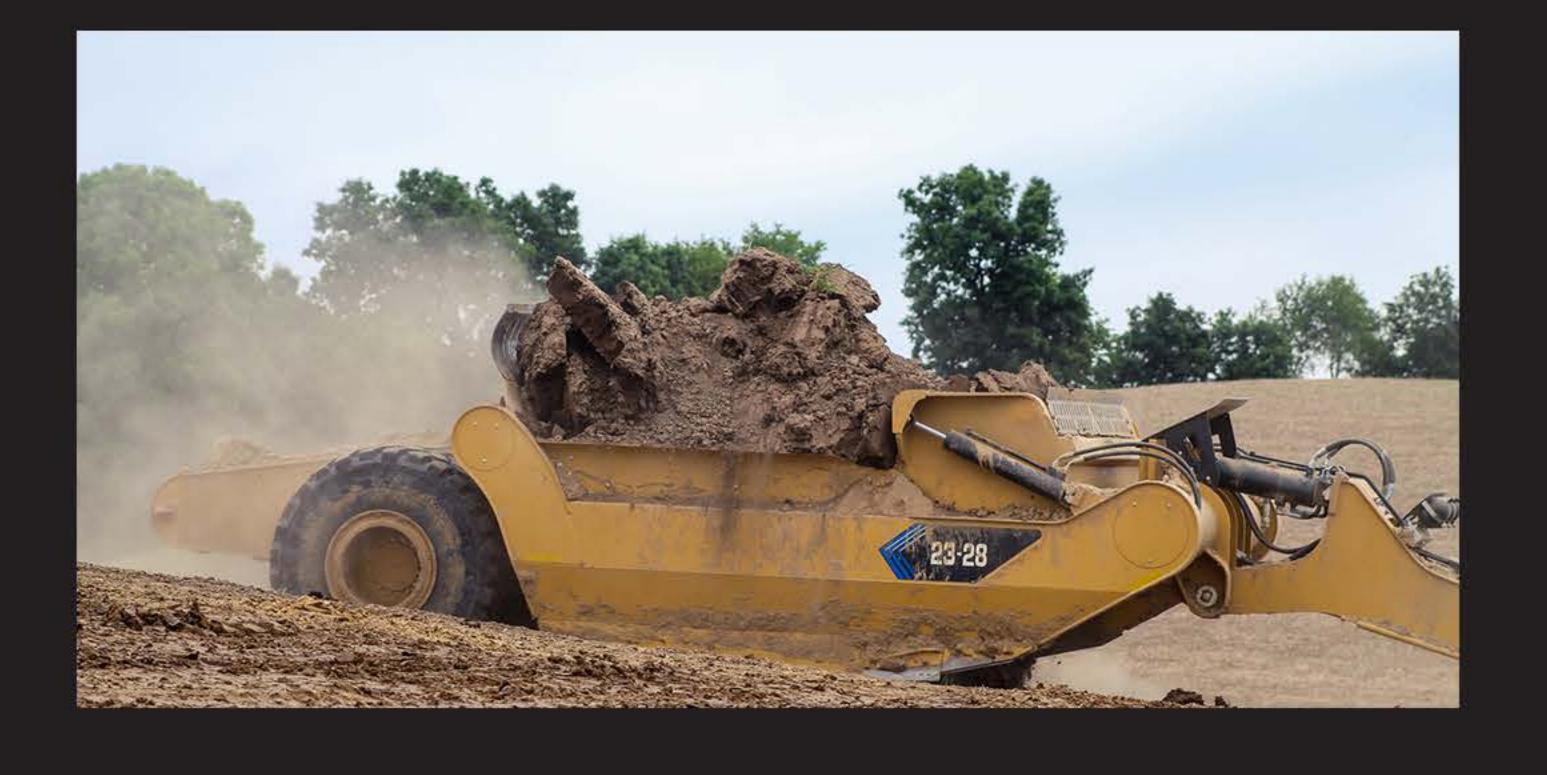

## TRACTOR-TOWED SCRAPER

## SPECIFICATIONS EL

| SCRAPER BOWL                        |            |                     |
|-------------------------------------|------------|---------------------|
| ISO Capacity                        | 23.7 yd³   | 18.1 m³             |
| Rated Load                          | 70,000 lbs | 32,000 kg           |
| ISO Capacity - Sideracks            | 26.4 yd³   | 20.2 m <sup>3</sup> |
| ISO Capacity - Sideracks & Apron SG | 28.2 yd³   | 21.6 m <sup>3</sup> |
| Width of Cut, To Router Bits        | 135.5 in   | 3,441 mm            |
| Capacity Struck                     | 12.6 yd³   | 9.6 m³              |
| Max Depth of Cut                    | 6.75 in    | 171 mm              |
| Ground Clearance @ CE               | 25.5 in    | 648 mm              |
| Apron Opening                       | 69 in      | 1,753 mm            |